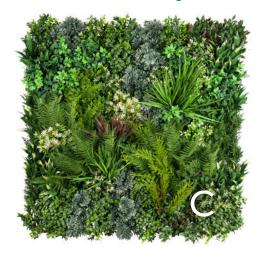

Sixteen different plant varieties

Customisable with a range of Colour & Texture boxes

Manufacturing process Injection moulded polyethylene / Foliage fixed to the grid manually

Packing Box of three panels A, B, C

**Warranty** 5-year in the UK

UV - IFR

UV - IFR

Technology

Tested & Certified

5 Year UK Warranty