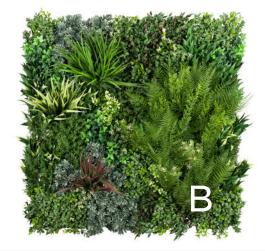

Sixteen different plant varieties

Customisable with a range of Colour & Texture boxes

Manufacturing process Injection moulded polyethylene / Foliage fixed to the grid manually

Packing Box of three panels A, B, C

**Warranty** 5-year in the UK

UV - IFR

UV - IFR

Technology

Tested & Certified

5 Year UK Warranty