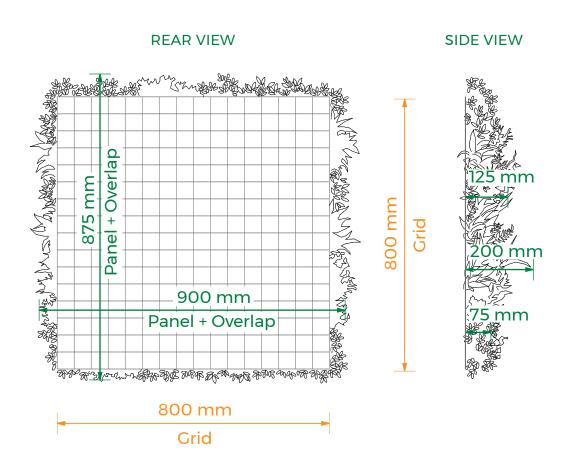

## TECHNICAL SPECIFICATIONS

**Standard Size Panel** 

Height: 800 mm Width: 800 mm Depth: up to 200 mm

Coverage 1 Panel = 0.64 sqm

Weight Approx. 7 kg per panel

Distribution 72 plants per panel

Colour Reference Mixed colours

### PANEL PROFILE

1 Panel = 0.64 sqm

The Vistafolia® Panel was designed with a small allocation of 'planting overlap' to allow for seamless installation of multiple panels. The top overlap is slightly greater than the bottom one whereas the side overlaps are the same. The overlap also serves to disguise the grid that holds the plants.