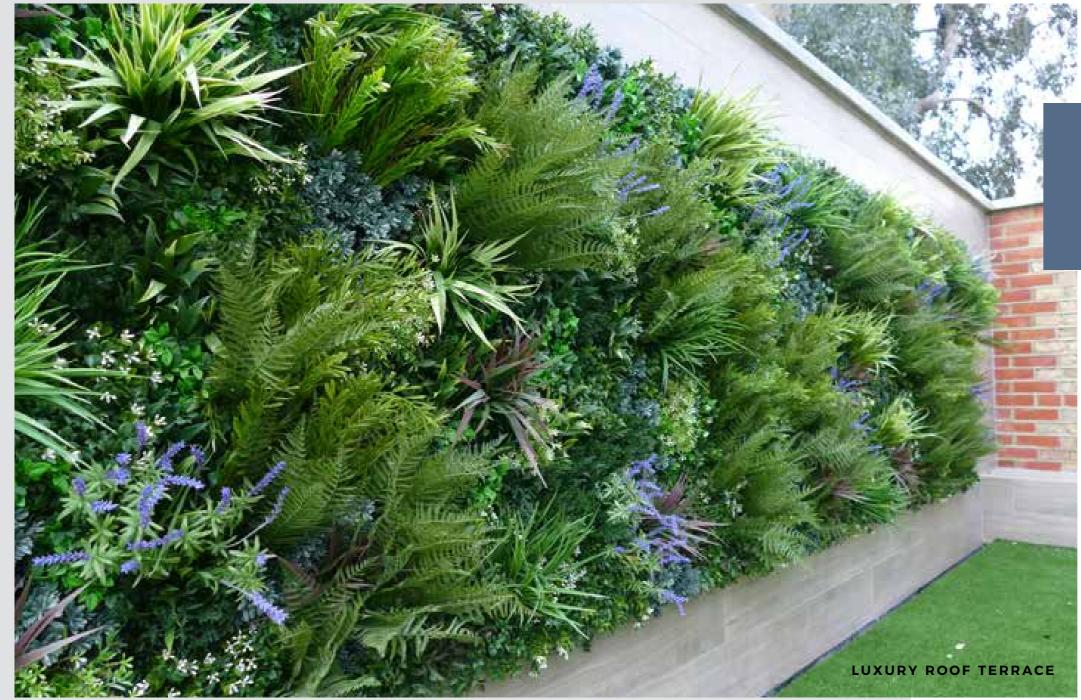

#### **INSTANT REFRESH**

This rooftop terrace overlooking the harbour in Barcelona needed a softening element to balance the opaque glass panels and concrete wall. With Vistafolia®'s textured planting, the rooftop terrace now provides a greener and more natural-feeling sanctuary where the homeowners and their guests can sink into the comfortable sun loungers and enjoy total privacy.