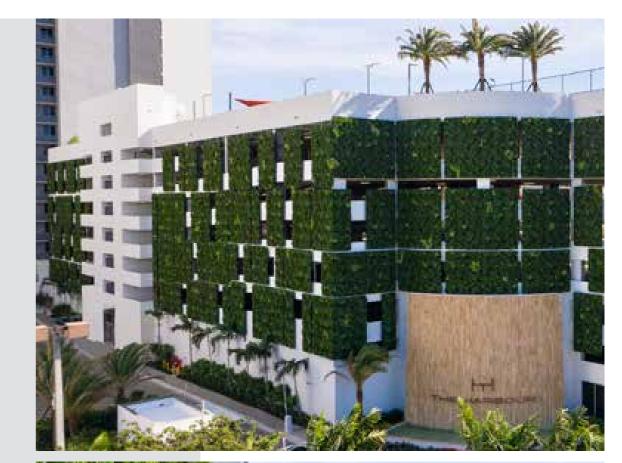

Vistafolia® was chosen to dress this luxury condominium, set in five acres of land on Sunny Isles Bay in Miami, with stunning greenery. Comprising hundreds of Vistafolia® Panels, the tapestries of foliage complemented the feature stonework on the facade, softening the sleek lines of the contemporary design. The resulting feature wall, with its imposing breadth, perfectly suits the development's role as an urban oasis.