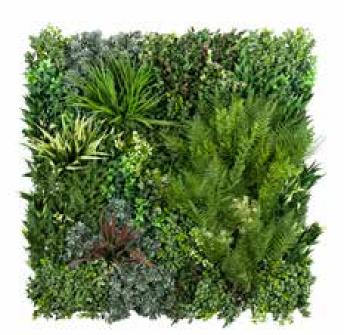

# VISTAFOLIA® PANELS

**ULTRA-REALISTIC FOLIAGE** 

The key component of Vistafolia®'s unique artificial wall solution is the Vistafolia® Panel, which is used to create the stunning vertical gardens.

**UV-IFR Technology** 

# UNIQUE 3-PANEL SOLUTION

The Vistafolia® solution uses a unique three-panel system to create a totally natural look without repetition or visible joins.

#### THE FUTURE OF ARTIFICIAL GREEN WALLS IS HERE

Vistafolia®'s lush artificial green wall system panels have been designed to create a beautiful green environment with a realistic effect even in the most inhospitable planting locations.