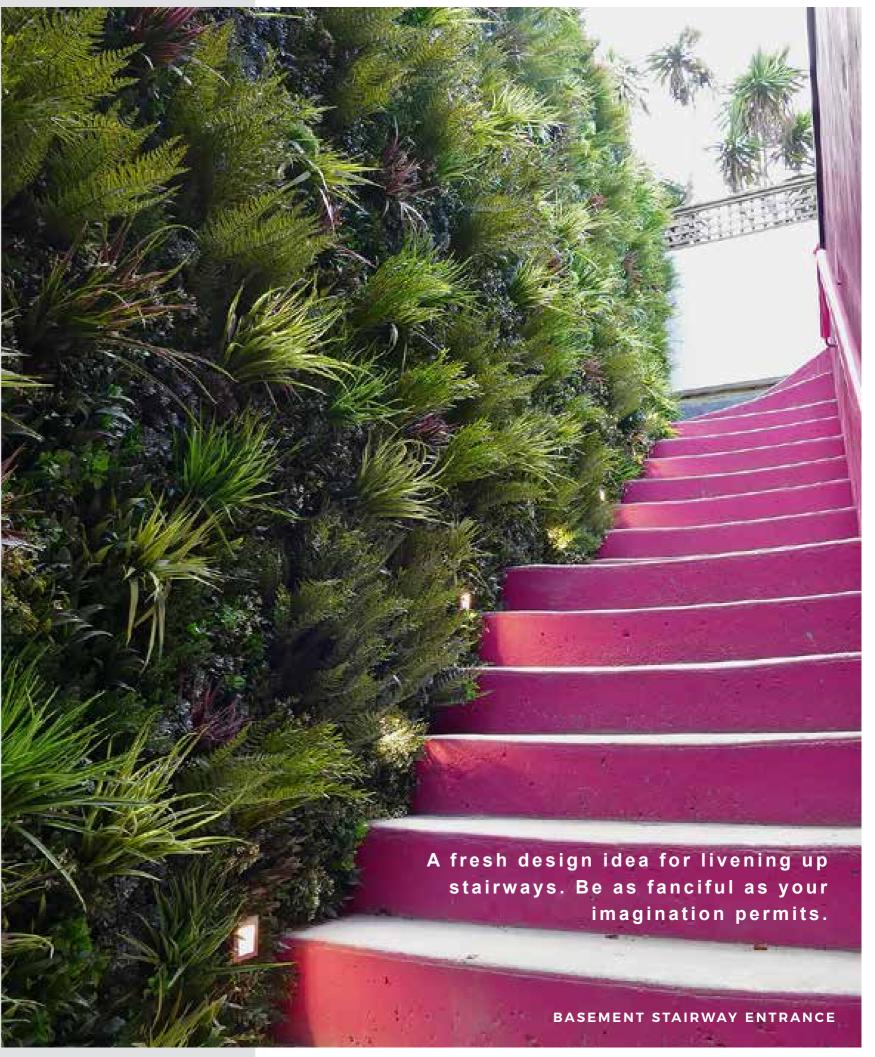

# **DELIVERING EXCELLENCE**

The look of a lush, energising green wall instantly refreshes featureless spaces, such as the staircase of this property. Our seamless foliage panels are a perfect solution for enlivening light-reduced, confined spaces such as corridors and stairways.