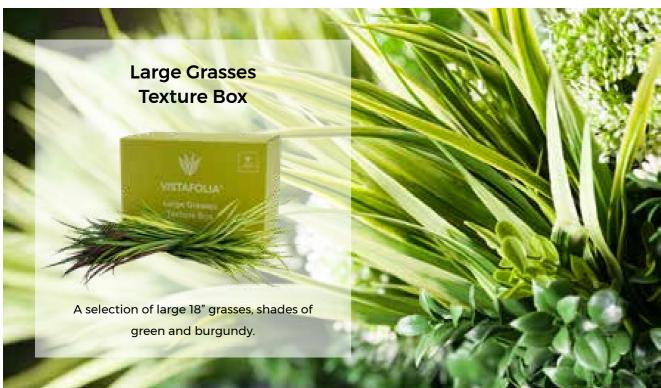

Each box of additional foliage contains enough plants for around 10 panels and allows you to create a truly bespoke finish tailored to your own taste.

Beautifully crafted foliage to add extra depth.

Create really bold textures to make your wall stand out.

Each box of additional foliage contains enough plants for around 10 panels

and gives you the tools you need to create a truly bespoke finish.