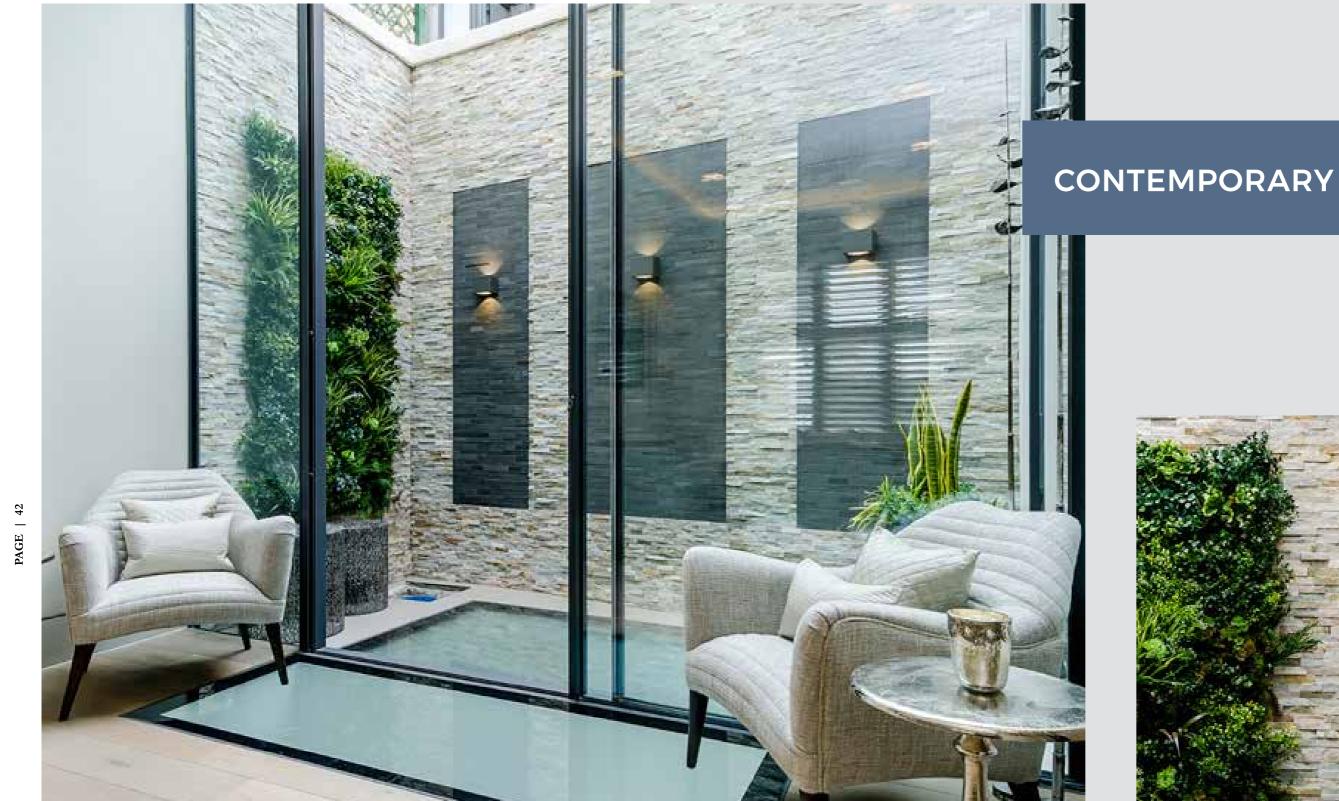

Small corners can also benefit from the potential offered by artificial greenery. The lightwell in this contemporary scheme shows how Vistafolia® can enhance even the smallest space, creating beautiful pockets of no-maintenance, natural-looking planting in challenging conditions where real plants would struggle.

LIGHTWELL GARDEN