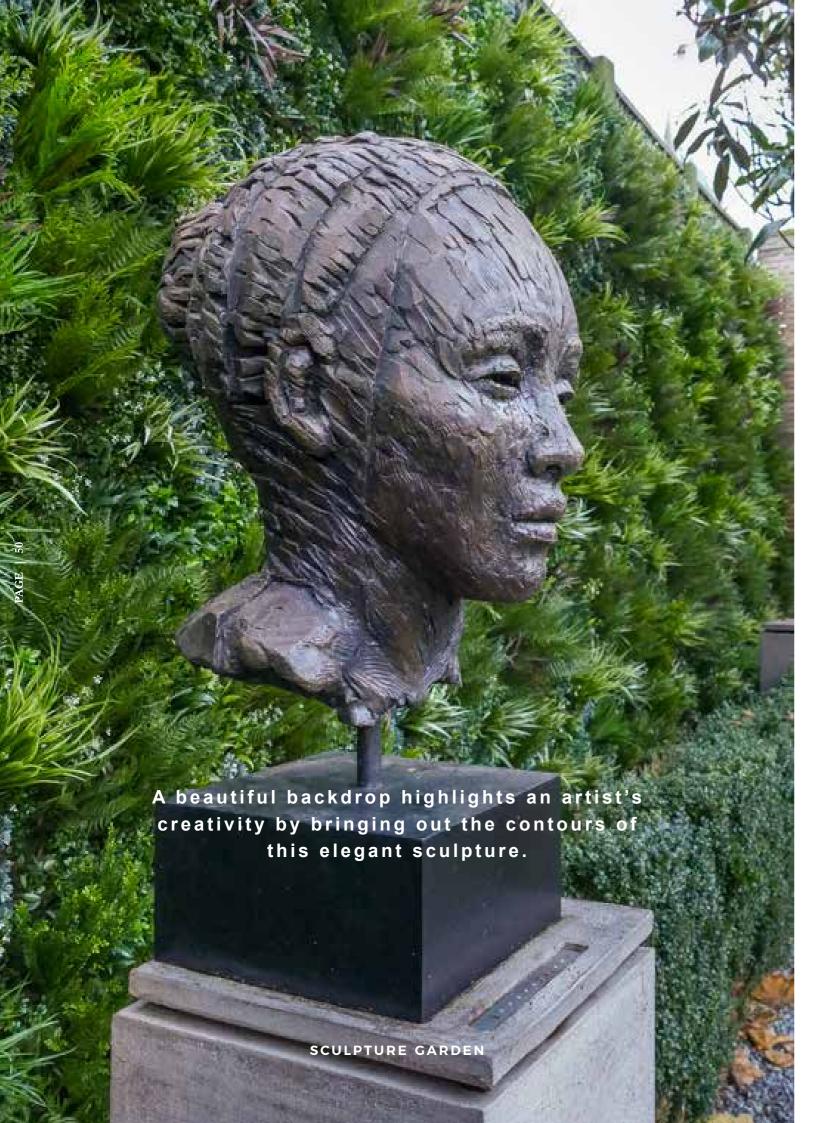

#### WHERE ART MEETS VISTAFOLIA®

The perimeter of this large, suburban garden is very shady: too inhospitable for real plants. Our artificial green wall is the perfect solution, providing a vibrant background for sculpture while screening the property from its surroundings.