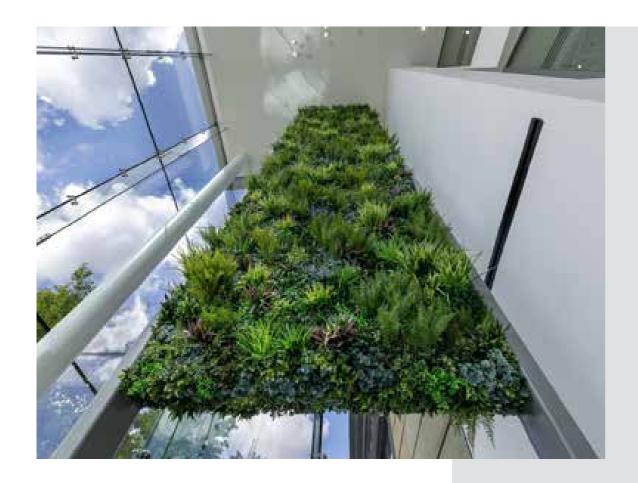

This impressive free-standing structure, installed in the atrium of this new building, cleverly echoes the trees outside, anchoring it firmly within its surroundings and bringing the outdoors in. As real plants would have proved too expensive and impractical, it was specifically designed for artificial foliage.