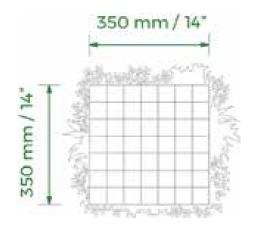

## VISTAFOLIA® PANEL SAMPLE

### A QUARTER (350 MM X 350 MM / 14" X 14" ) OF ONE REGULAR PANEL

The sample condenses the features of our Vistafolia® Panel into a compact view so that customers can appreciate the design and quality of our breakthrough green wall system.

Made of UV Stabilised & Fire Rated artificial foliage fixed to a powder-coated mild steel grid, the sample incorporates a selection of the 16 plant varieties found on our Vistafolia® Panels.