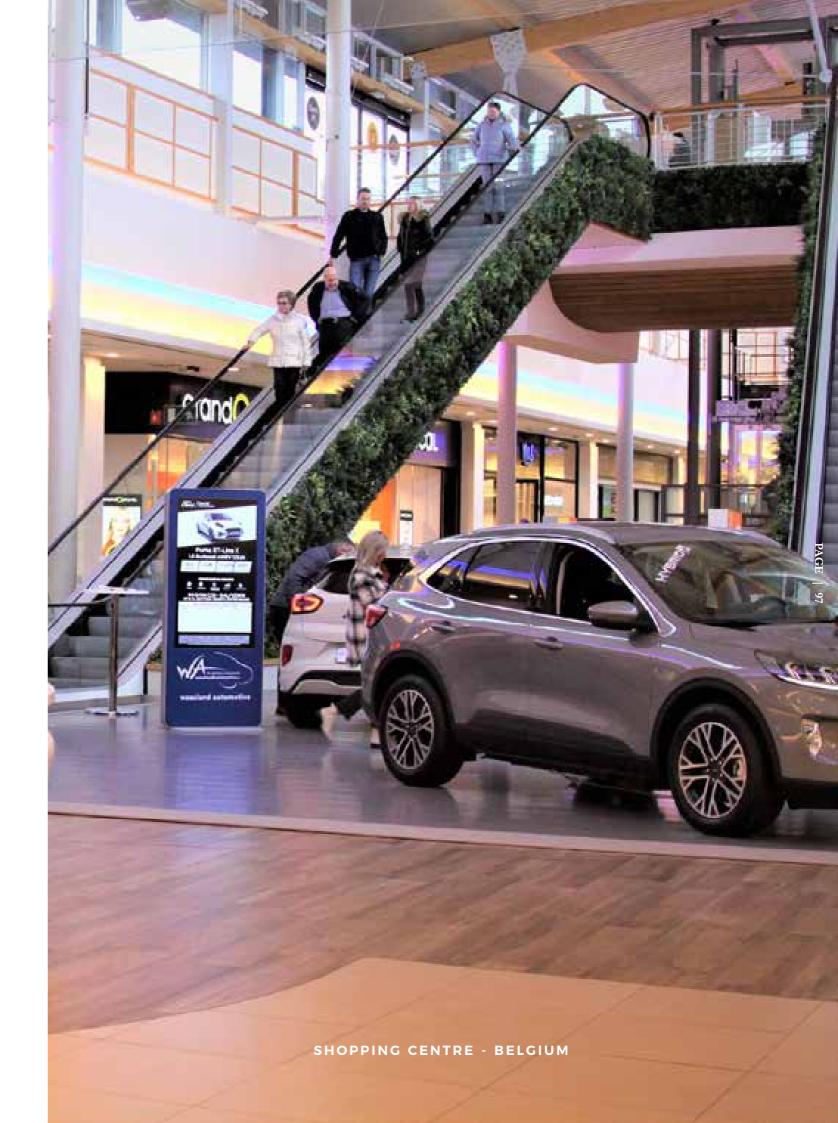

### WARM, WELCOMING SPACE

Large shopping centres have very strict rules governing what can and can't be installed for safety reasons. Vistafolia®'s market leading fire classification means that our product satisfies even the most stringent regulations.

Vistafolia®'s luxurious green walls have become the artificial solution of choice for some of the world's most recognizable brands. Twining's Tea, situated in the same London shop since 1706, are one such client. Their wall brings a burst of color to an otherwise dark room, giving their clients the perfect backdrop to take selfies and relax amongst beautiful surroundings.