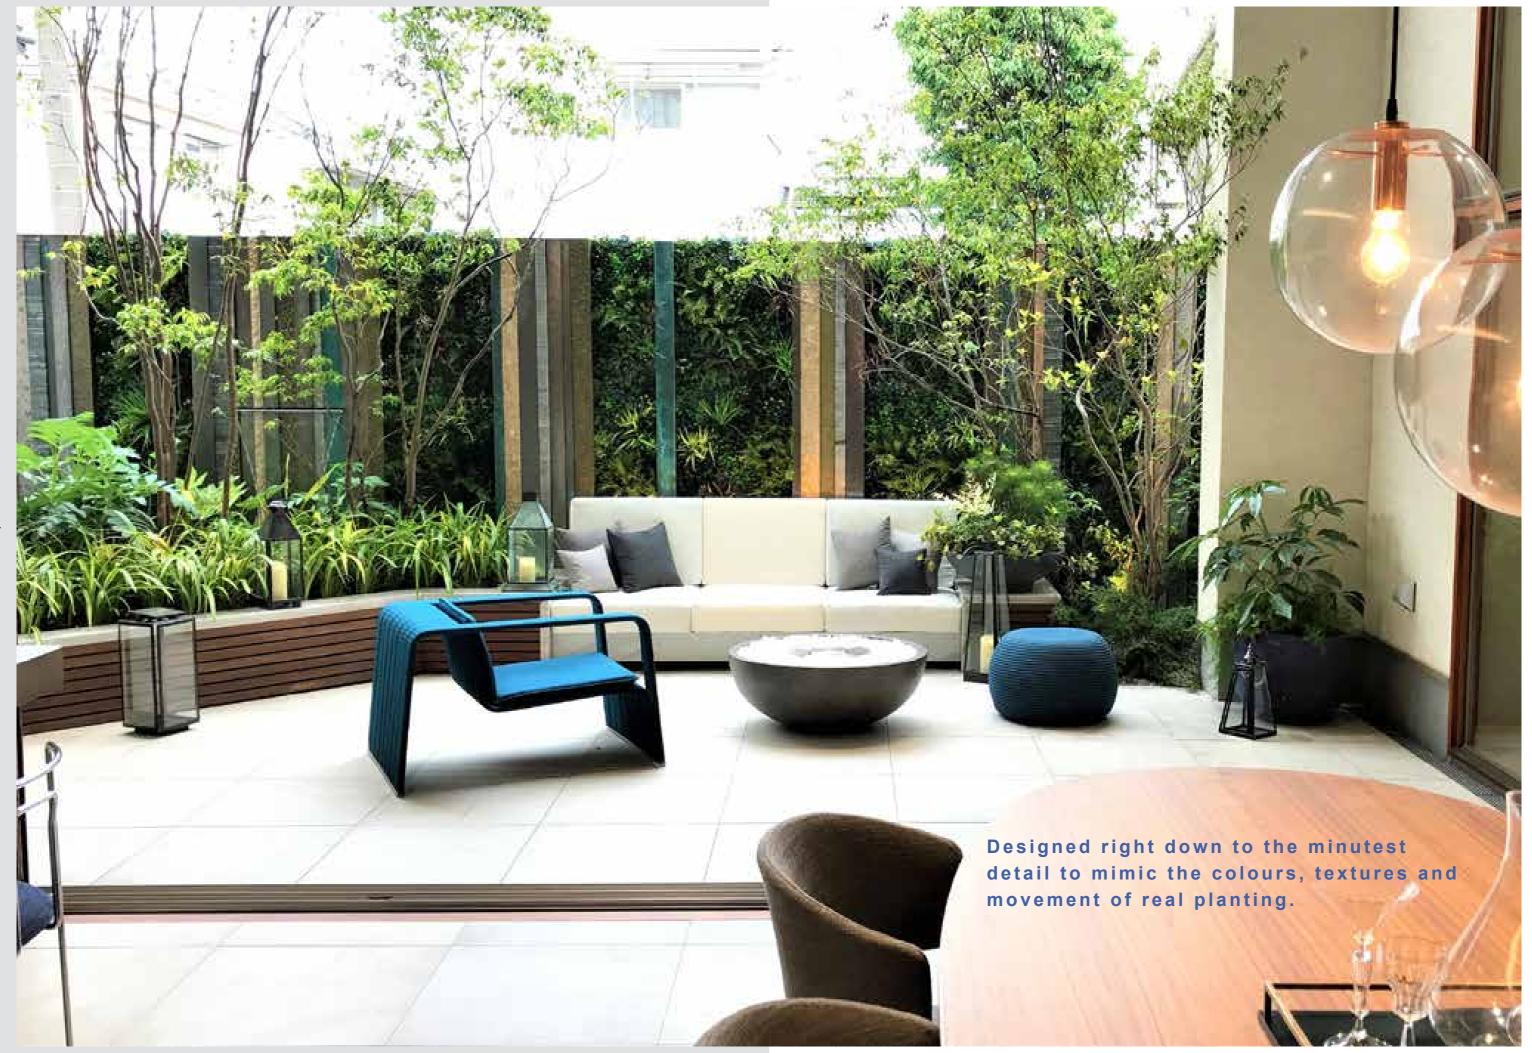

Small corners can also benefit from the potential offered by artificial greenery. The lightwell in this contemporary scheme shows how Vistafolia® can enhance even the smallest space, creating beautiful pockets of no-maintenance, natural-looking planting in challenging conditions where real plants would struggle.

LIGHTWELL GARDEN