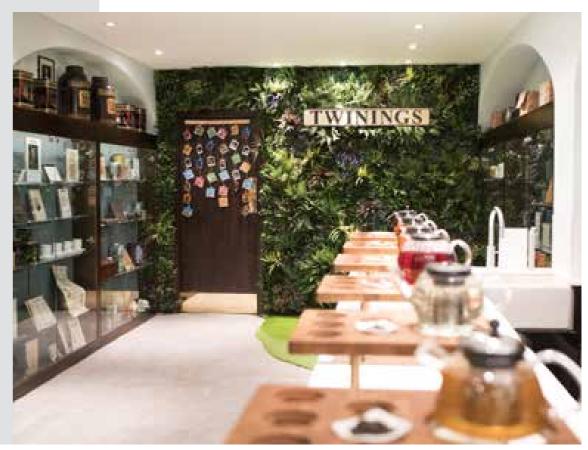

Vistafolia®'s luxurious green walls have become the artificial solution of choice for some of the world's most recognizable brands. Twining's Tea, situated in the same London shop since 1706, are one such client. Their wall brings a burst of color to an otherwise dark room, giving their clients the perfect backdrop to take selfies and relax amongst beautiful surroundings.