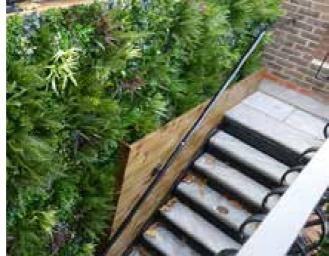

# **DELIVERING EXCELLENCE**

The look of a lush, energising green wall instantly refreshes featureless spaces, such as the staircase of this property. Our seamless foliage panels are a perfect solution for enlivening light-reduced, confined spaces such as corridors and stairways.