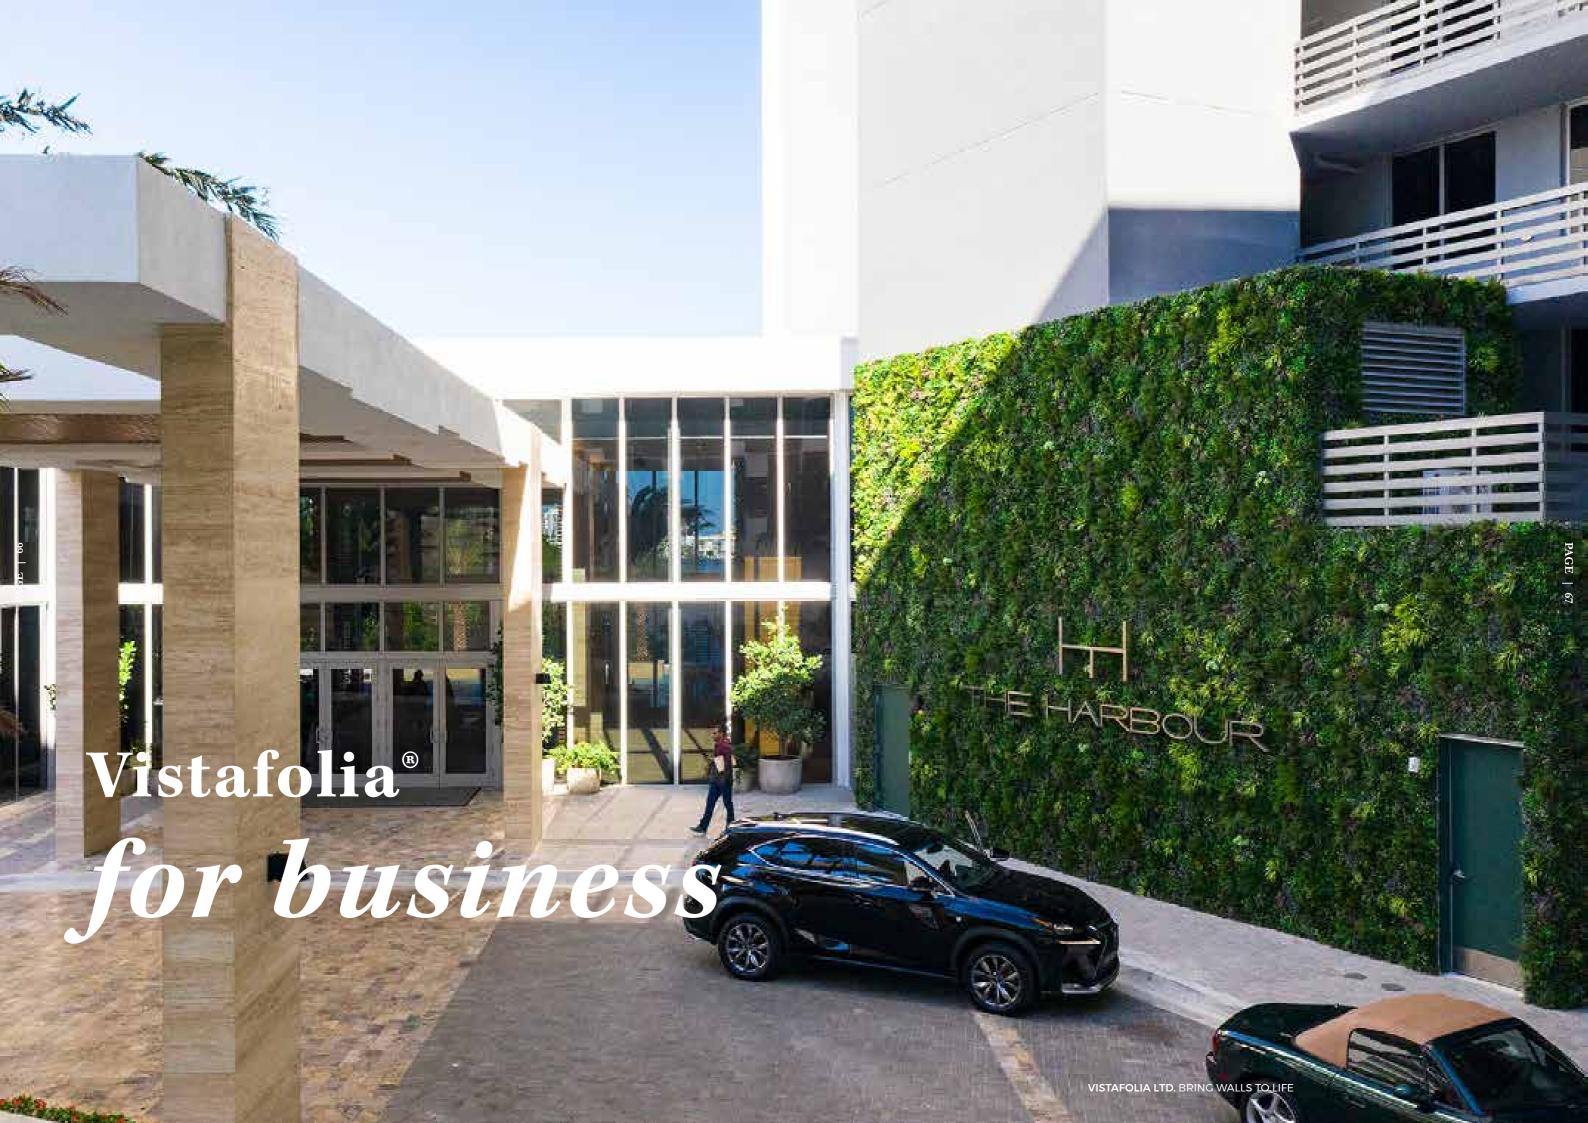

Vistafolia® was chosen to dress this luxury condominium, set in five acres of land on Sunny Isles Bay in Miami, with stunning greenery. Comprising hundreds of Vistafolia® Panels, the tapestries of foliage complemented the feature stonework on the facade, softening the sleek lines of the contemporary design. The resulting feature wall, with its imposing breadth, perfectly suits the development's role as an urban oasis.