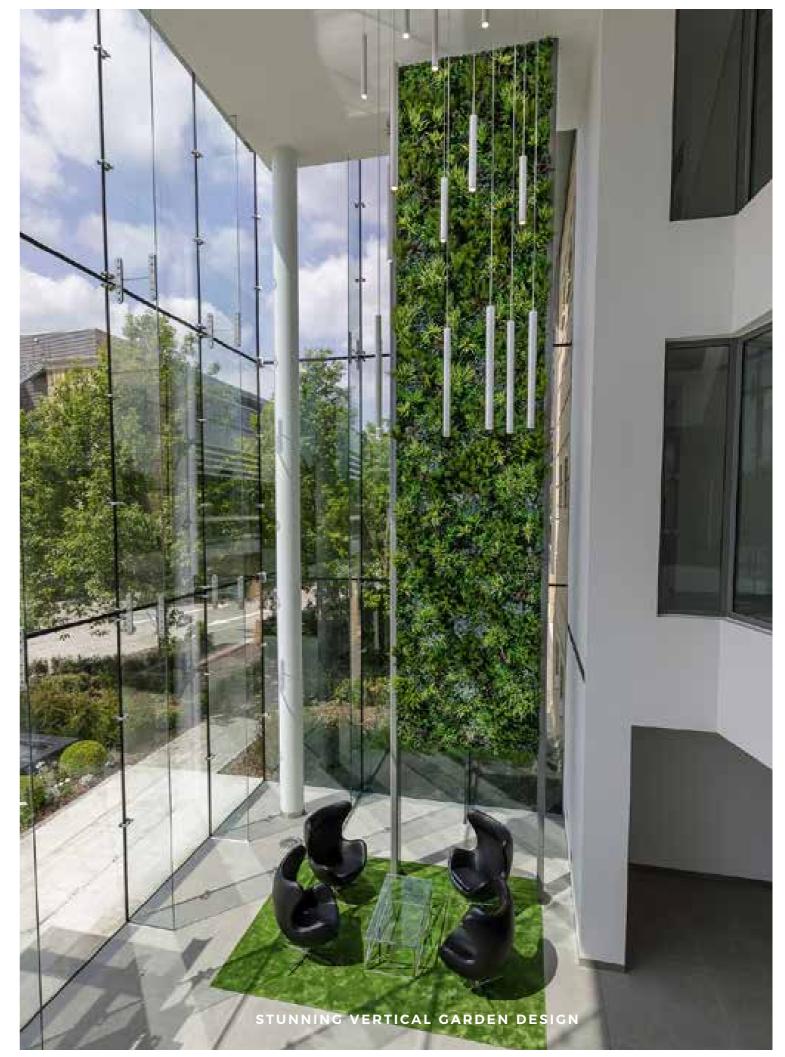

Our Vistafolia® Panels grace a double-height feature wall, creating a calm counterpoint to the energetic lettering of nearby artwork. The textures and colours of the planting immediately engender a warm, welcoming atmosphere conducive to effective working.