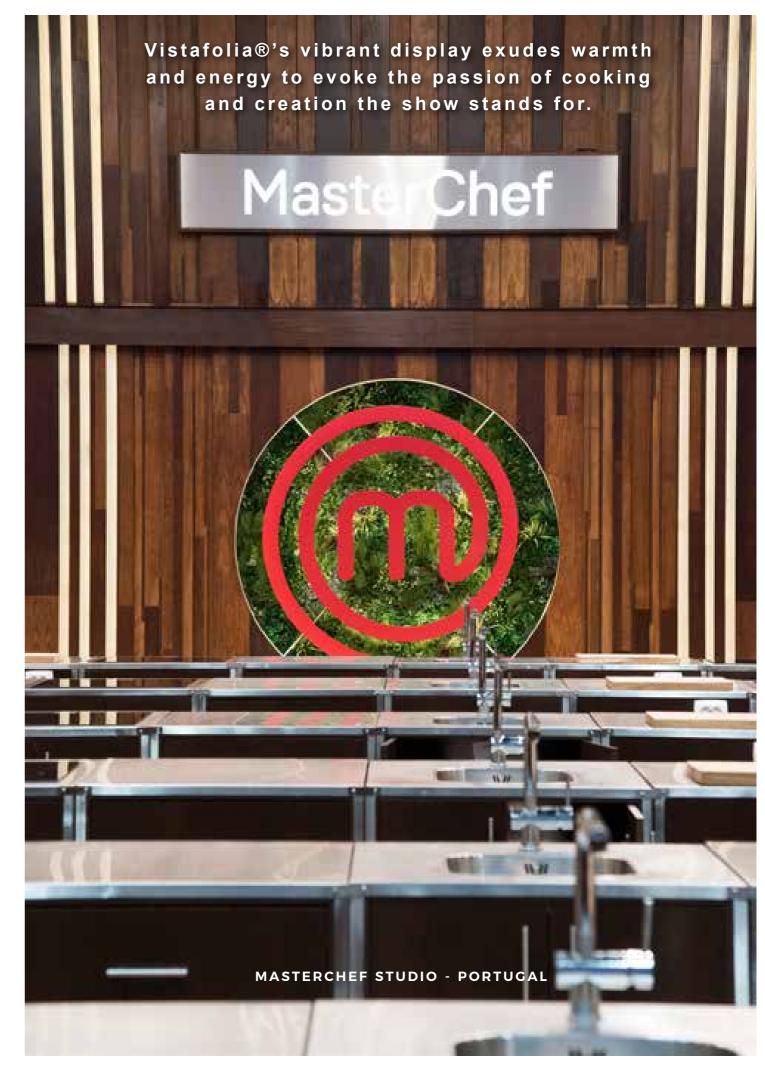

Master Chef, the popular and long-running television cooking show, has integrated our green wall into its branding for its Lisbon edition. MasterChef's familiar red logo, the small letter m surrounded by a stove coil, graces a bespoke circular greenery display set against a wood-paneled wall. The logo appears to float against the green wall, which is up-lit for dramatic effect.