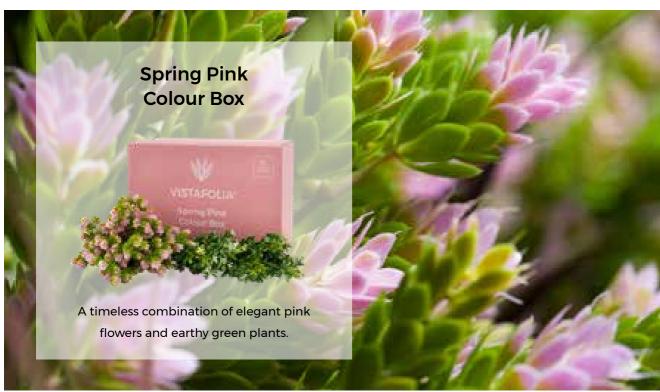

Each box of additional foliage contains enough plants for around 10 panels and allows you to create a truly bespoke finish tailored to your own taste.

Beautifully crafted foliage to add extra depth.

Create really bold textures to make your wall stand out.

Each box of additional foliage contains enough plants for around 10 panels

and gives you the tools you need to create a truly bespoke finish.