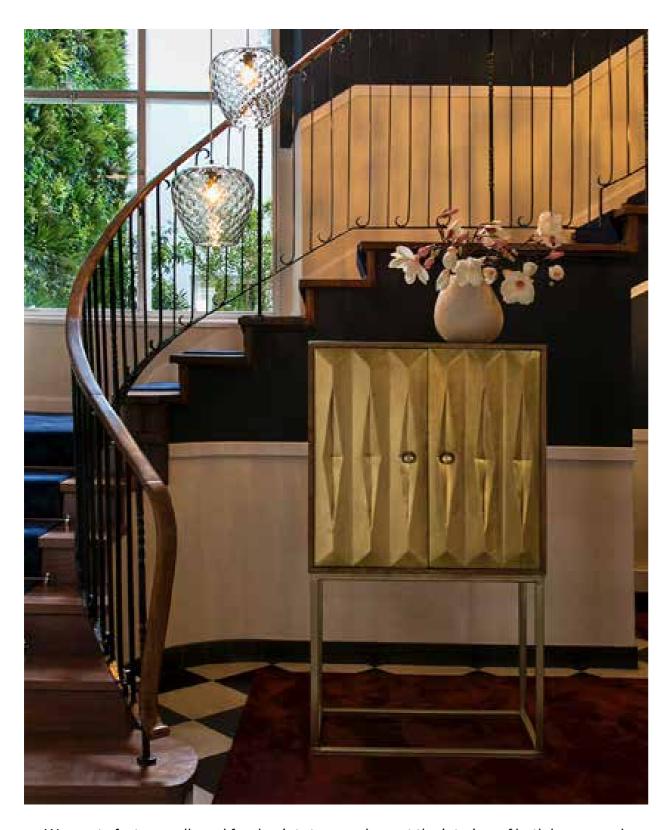

# **DELIVERING EXCELLENCE**

The look of a lush, energising green wall instantly refreshes featureless spaces, such as the staircase of this property. Our seamless foliage panels are a perfect solution for enlivening light-reduced, confined spaces such as corridors and stairways.