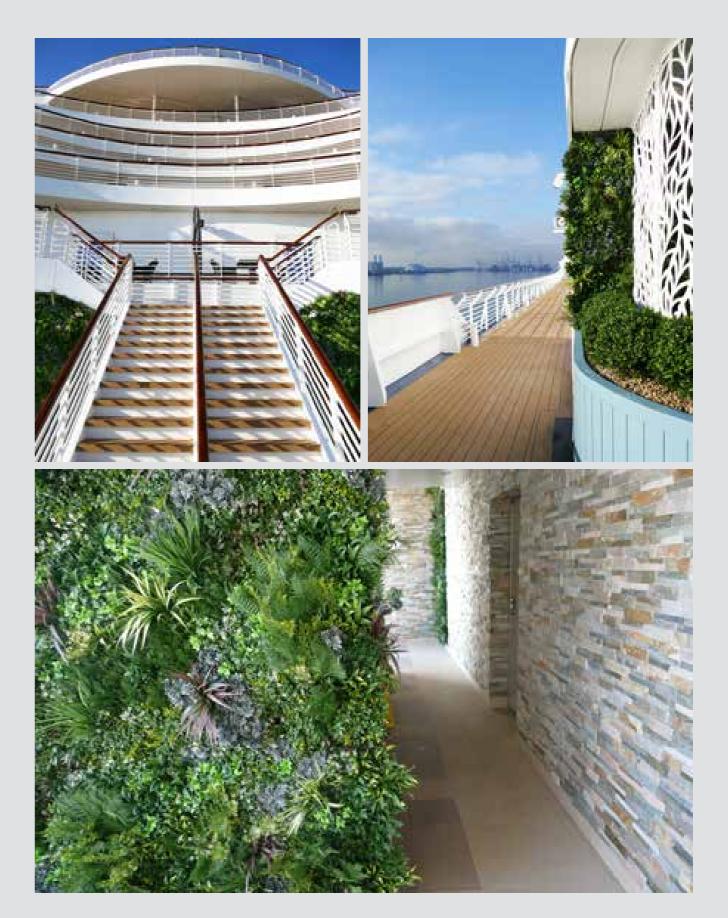

CRUISE SHIP ARTIFICIAL GREEN WALL

Our walls can be found all across the globe, from small private backyards to huge commercial projects. Sometimes the installation is somewhere a little different, such as this installation on a Saga Cruise Ship. Our combination of UV + IFR technology make them perfect for such a job, giving clients complete peace of mind on the safety and longevity of their purchase.