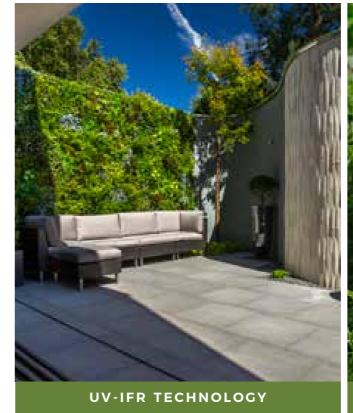

# VISTAFOLIA® PANELS

**ULTRA-REALISTIC FOLIAGE** 

The key component of Vistafolia®'s unique artificial wall solution is the Vistafolia® Panel, which is used to create the stunning vertical gardens.

**UV-IFR Technology** 

CRUISE SHIP ARTIFICIAL GREEN WALL

Our walls can be found all across the globe, from small private backyards to huge commercial projects. Sometimes the installation is somewhere a little different, such as this installation on a Saga Cruise Ship. Our combination of UV + IFR technology make them perfect for such a job, giving clients complete peace of mind on the safety and longevity of their purchase.