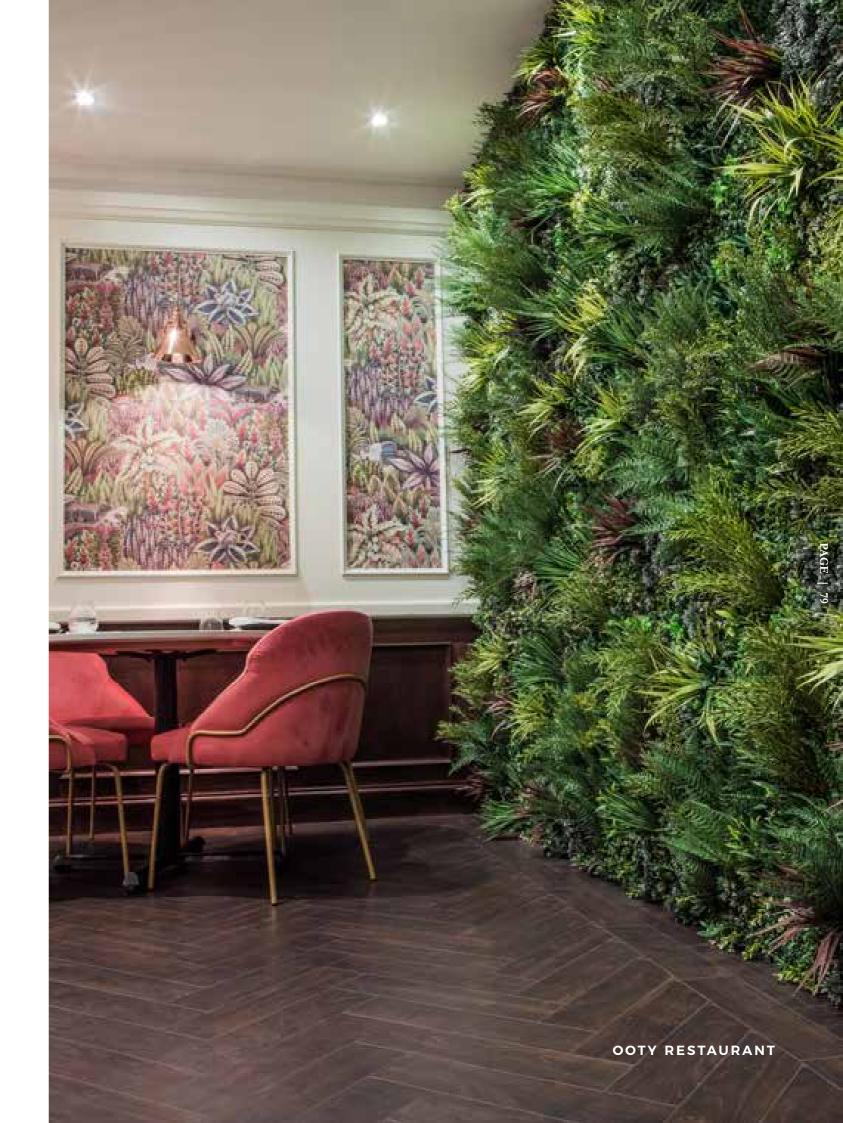

### A TRUSTED NAME

Vistafolia® offers the perfect solution for breathing life into a space. Whether they be installed as a feature wall, or simply a backdrop to create a point of interest, our walls are certain to get people talking. This restaurant created a soothing ambience for their diners to enjoy, without heaping a whole load of maintenance on themselves.