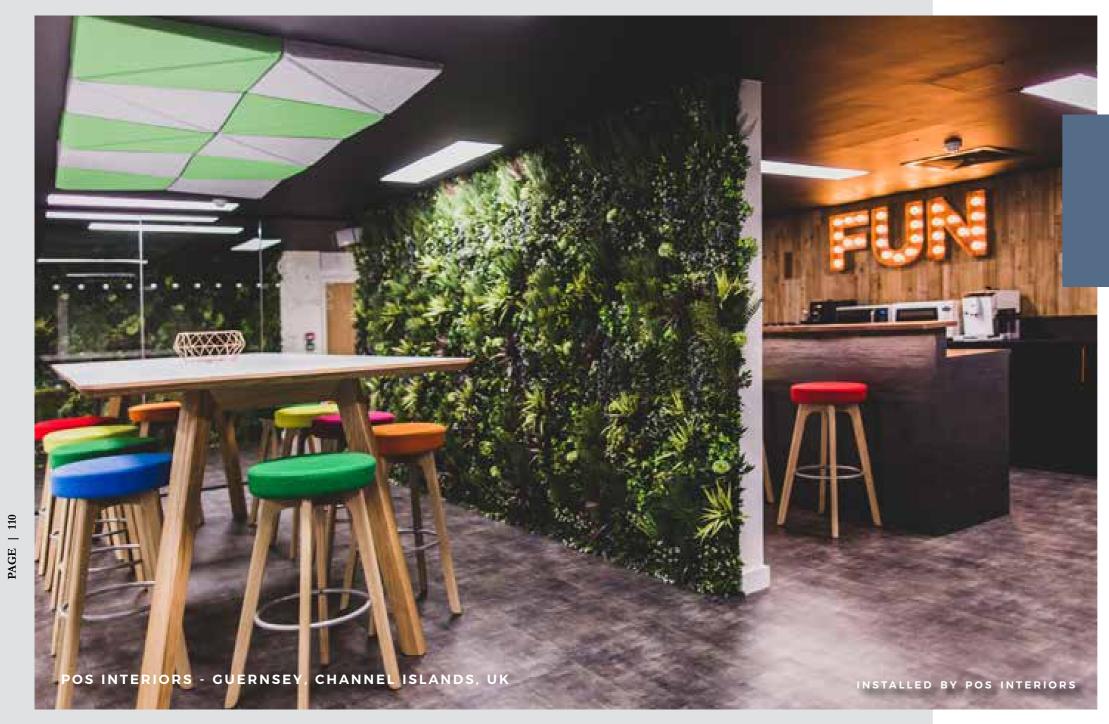

# **UPLIFTING ENVIRONMENT**

POS Interiors, Guernsey, offer specialist workplace consultancy on how to create an inspiring environment that fosters wellbeing within your workforce and increases productivity.

Our Vistafolia® Panels grace a double-height feature wall, creating a calm counterpoint to the energetic lettering of nearby artwork. The textures and colours of the planting immediately engender a warm, welcoming atmosphere conducive to effective working.