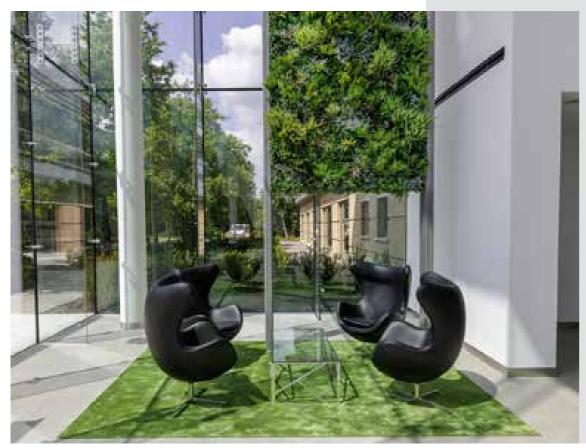

This impressive free-standing structure, installed in the atrium of this new building, cleverly echoes the trees outside, anchoring it firmly within its surroundings and bringing the outdoors in. As real plants would have proved too expensive and impractical, it was specifically designed for artificial foliage.