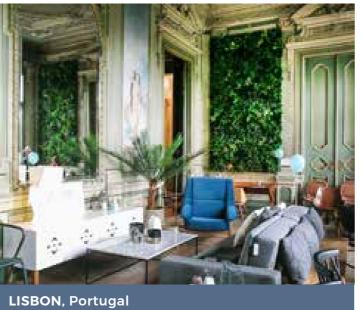

Master Chef, the popular and long-running television cooking show, has integrated our green wall into its branding for its Lisbon edition. MasterChef's familiar red logo, the small letter m surrounded by a stove coil, graces a bespoke circular greenery display set against a wood-paneled wall. The logo appears to float against the green wall, which is up-lit for dramatic effect.