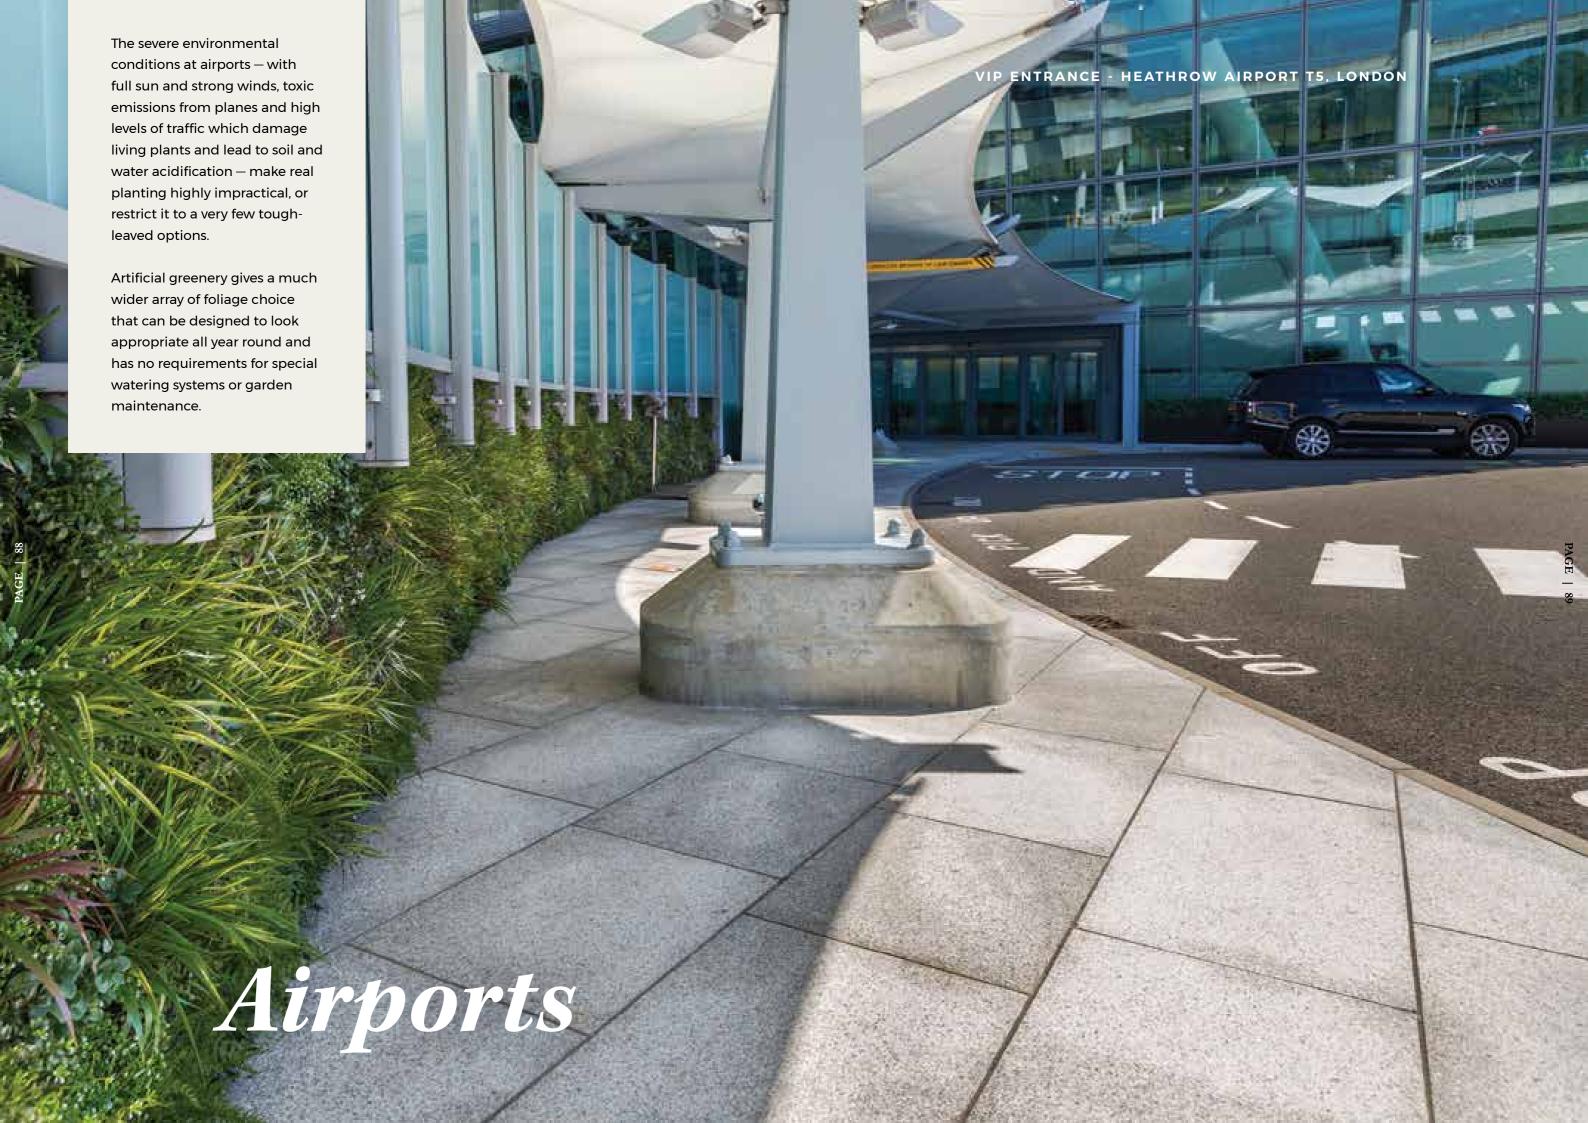

art, holds more than forty exhibitions a year. To complement such thought-provoking exhibits as surrealist Salvador Dali's Space Venus, the museum commissioned Vistafolia® to install floor-to-ceiling green walls. The foliage's variation in colour and texture create an interesting background which nevertheless does not distract from the artwork, making it an excellent choice as a background for sculpture.







Master Chef, the popular and long-running television cooking show, has integrated our green wall into its branding for its Lisbon edition. MasterChef's familiar red logo, the small letter m surrounded by a stove coil, graces a bespoke circular greenery display set against a wood-paneled wall. The logo appears to float against the green wall, which is up-lit for dramatic effect.







MADE TO LAST

# **CHOICE OF INTERNATIONAL BRANDS**

Manufactured to last, Vistafolia® is the only artificial green wall system on the market that meets the world's most stringent international import requirements with its ISO 9001 certification and ISO standards of fire and UV testing.





# FLEXIBLE & VERSATILE





# NATURAL-LOOKING GROWING PATTERN

The windswept site and strongly curved design of this new modern extension to the Glasgow Fort Shopping Centre presented a huge challenge for landscape architects. Vistafolia® was ideal to create the look they wanted.

Thanks to our choice of leaf shapes and textures, the finished effect looks natural through all seasons in Scotland, yet is also robust and versatile enough to withstand the exposed site and fit the unusual arc of the plan