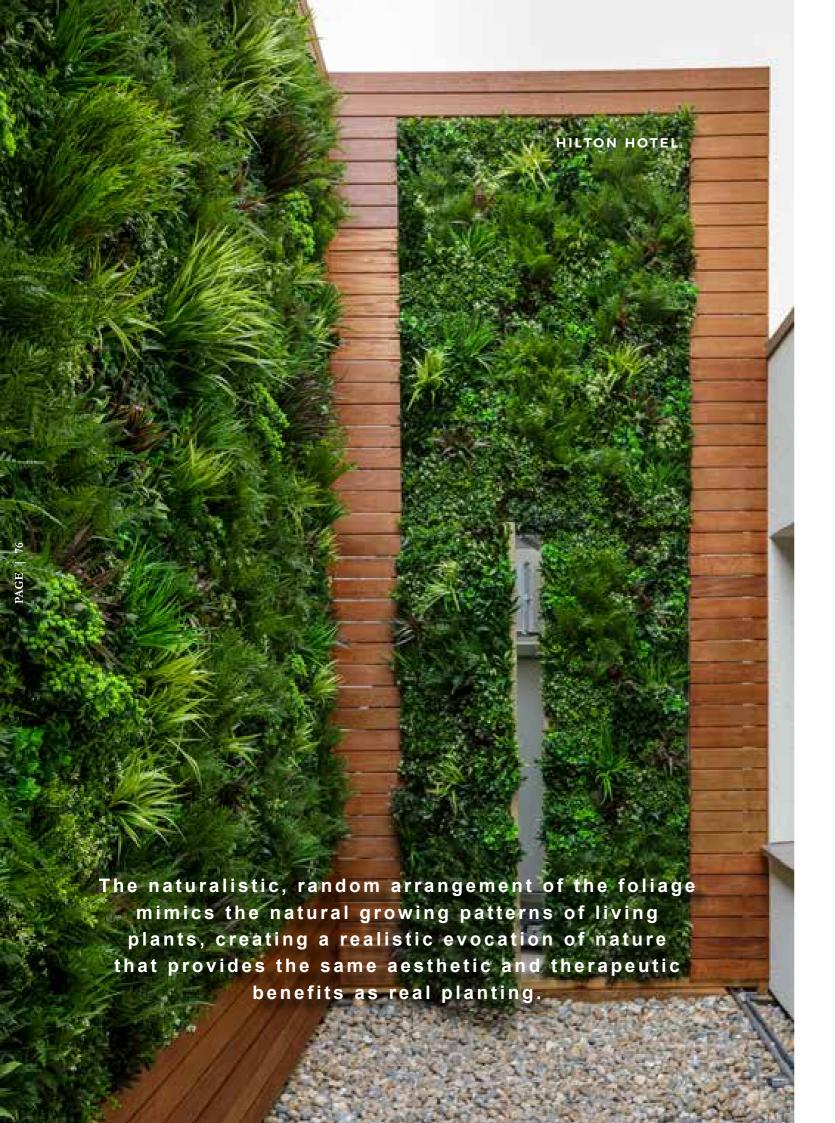

### **QUALITY THAT'S BUILT TO LAST**

Industrial air-conditioning units demanded an attractive but practical solution to the ugly view presented to guest bedrooms at the Hilton. Vistafolia® not only installed the Vistafolia® Panels but created the timber frame that defines the space. The result? In place of rooms with an unsightly view, this wall has created premium rooms with a view of beautiful leaf shapes and textures.