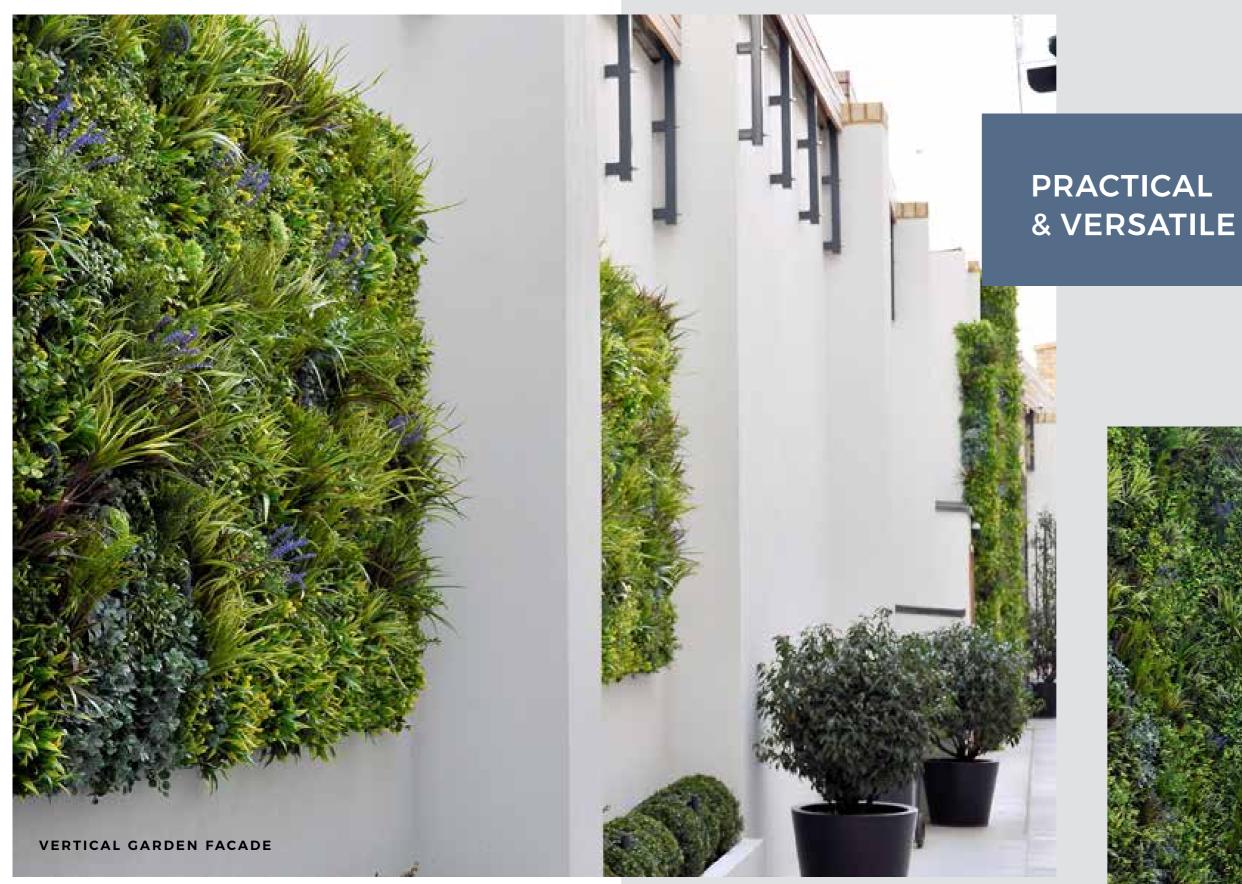

green for the children to play on. Artificial green walls and artificial grass make the perfect partners when transforming an outdoor area into a fun-filled zone that can be used throughout the year.





Small corners can also benefit from the potential offered by artificial greenery. The lightwell in this contemporary scheme shows how Vistafolia® can enhance even the smallest space, creating beautiful pockets of no-maintenance, natural-looking planting in challenging conditions where real plants would struggle.

LIGHTWELL GARDEN



#### **FOCUS ON STYLE**



We create feature walls and focal points to complement the interiors of both homes and commercial spaces. Beautiful, lush, life-like greenery creates a refreshing, natural-looking environment and gives interiors an instant lift.





This communal space needed a low-maintenance screening solution.

Dressing it up with artificial greenery that looks lush all year round created a beautiful green corridor that requires minimal upkeep.





# **LIFE-LIKE BEAUTY**

Give your imagination free rein. This combination of Vistafolia® with bold colour shows how you can use our panels to express your own personality.





#### WHERE ART MEETS VISTAFOLIA®



The perimeter of this large, suburban garden is very shady: too inhospitable for real plants. Our artificial green wall is the perfect solution, providing a vibrant background for sculpture while screening the property from its surroundings.



# NATURAL LOOK

# ENGINEERED FOR OPTIMUM PEFORMANCE

Contained within a crisply-edged frame of ceramic tiles, our hyperrealistic and