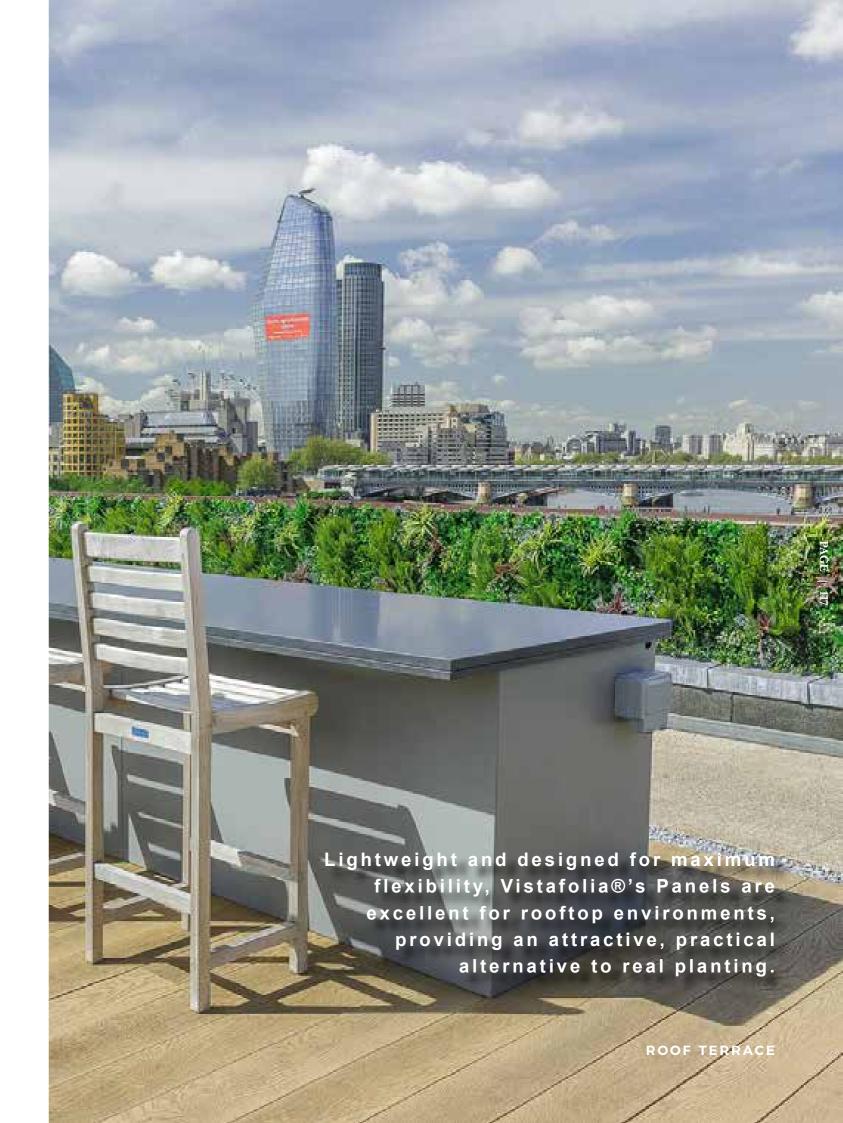

#### **INSTANT REFRESH**

This rooftop terrace overlooking the harbour in Barcelona needed a softening element to balance the opaque glass panels and concrete wall. With Vistafolia®'s textured planting, the rooftop terrace now provides a greener and more natural-feeling sanctuary where the homeowners and their guests can sink into the comfortable sun loungers and enjoy total privacy.