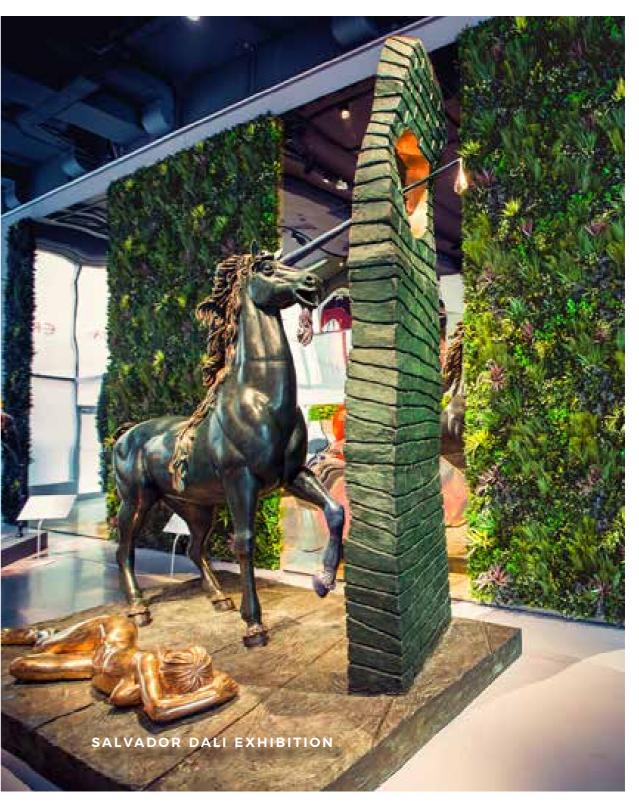

# The backdrop of greenery heightens the dramatic effect of Dali's monumental sculptures, creating a poetic atmosphere for the extravagant bronze sculptures. ERARTA MUSEUM, ST. PETERSBURG, RUSSIA

### **GREEN IS SECOND NATURE TO US**

Erarta, Russian's largest private museum of contemporary art, holds more than forty exhibitions a year. To complement such thought-provoking exhibits as surrealist Salvador Dali's Space Venus, the museum commissioned Vistafolia® to install floor-to-ceiling green walls. The foliage's variation in colour and texture create an interesting background which nevertheless does not distract from the artwork, making it an excellent choice as a background for sculpture.