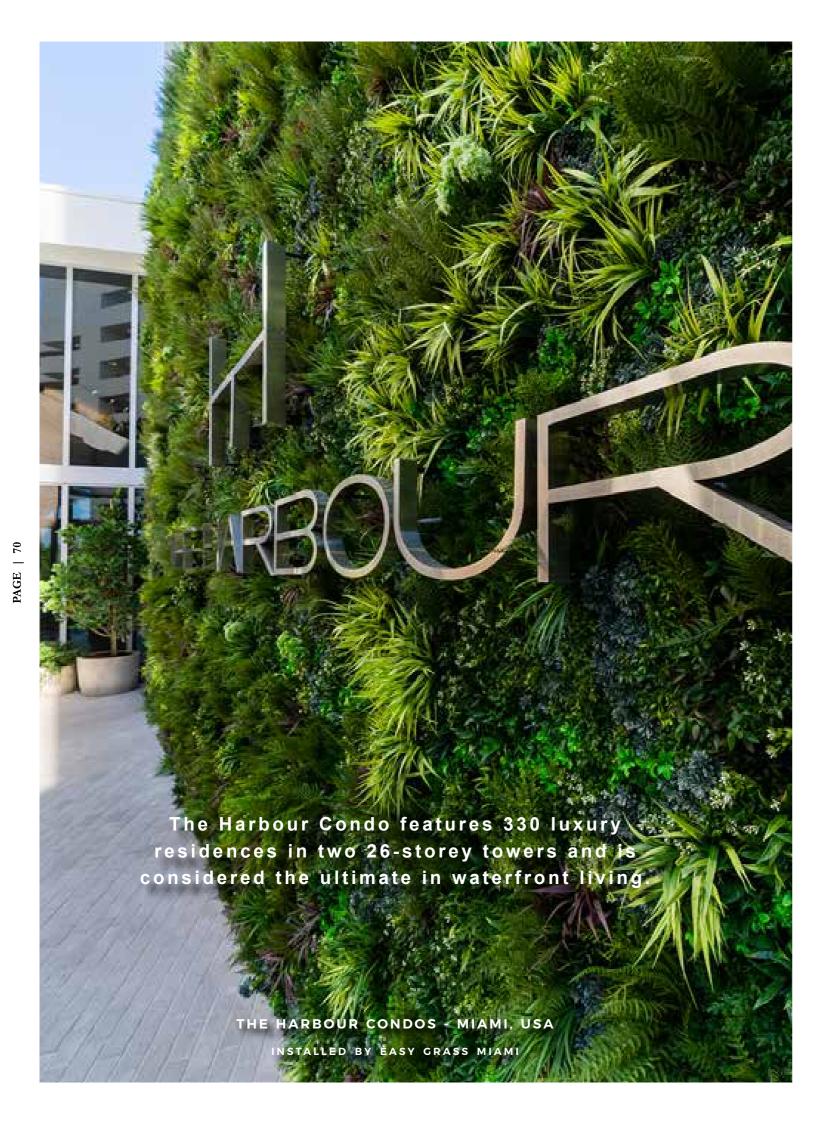

Vistafolia® was chosen to dress this luxury condominium, set in five acres of land on Sunny Isles Bay in Miami, with stunning greenery. Comprising hundreds of Vistafolia® Panels, the tapestries of foliage complemented the feature stonework on the facade, softening the sleek lines of the contemporary design. The resulting feature wall, with its imposing breadth, perfectly suits the development's role as an urban oasis.