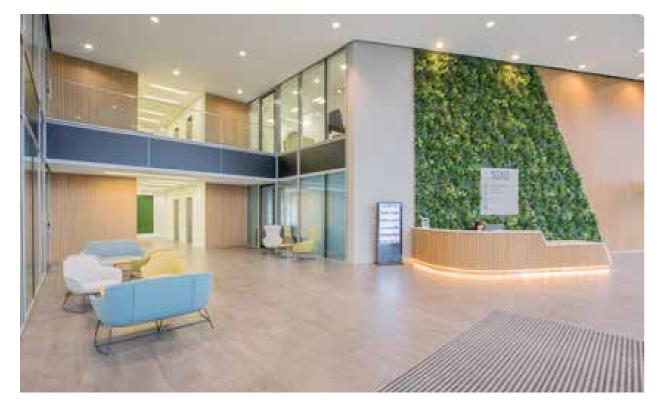

This impressive free-standing structure, installed in the atrium of this new building, cleverly echoes the trees outside, anchoring it firmly within its surroundings and bringing the outdoors in. As real plants would have proved too expensive and impractical, it was specifically designed for artificial foliage.