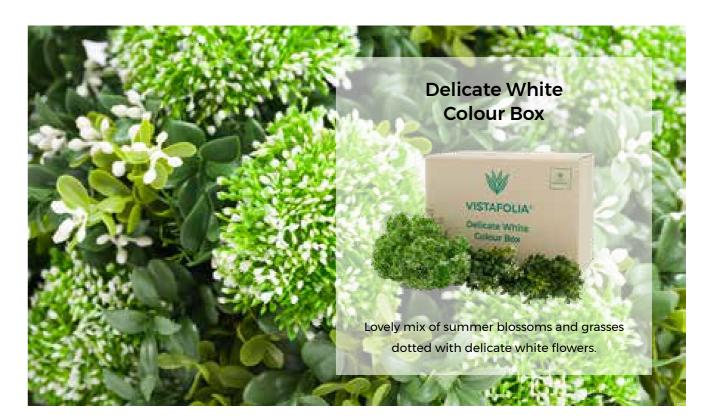

Each box of additional foliage contains enough plants for around 10 panels and allows you to create a truly bespoke finish tailored to your own taste.

Beautifully crafted foliage to add extra depth.

Create really bold textures to make your wall stand out.

Each box of additional foliage contains enough plants for around 10 panels

and gives you the tools you need to create a truly bespoke finish.