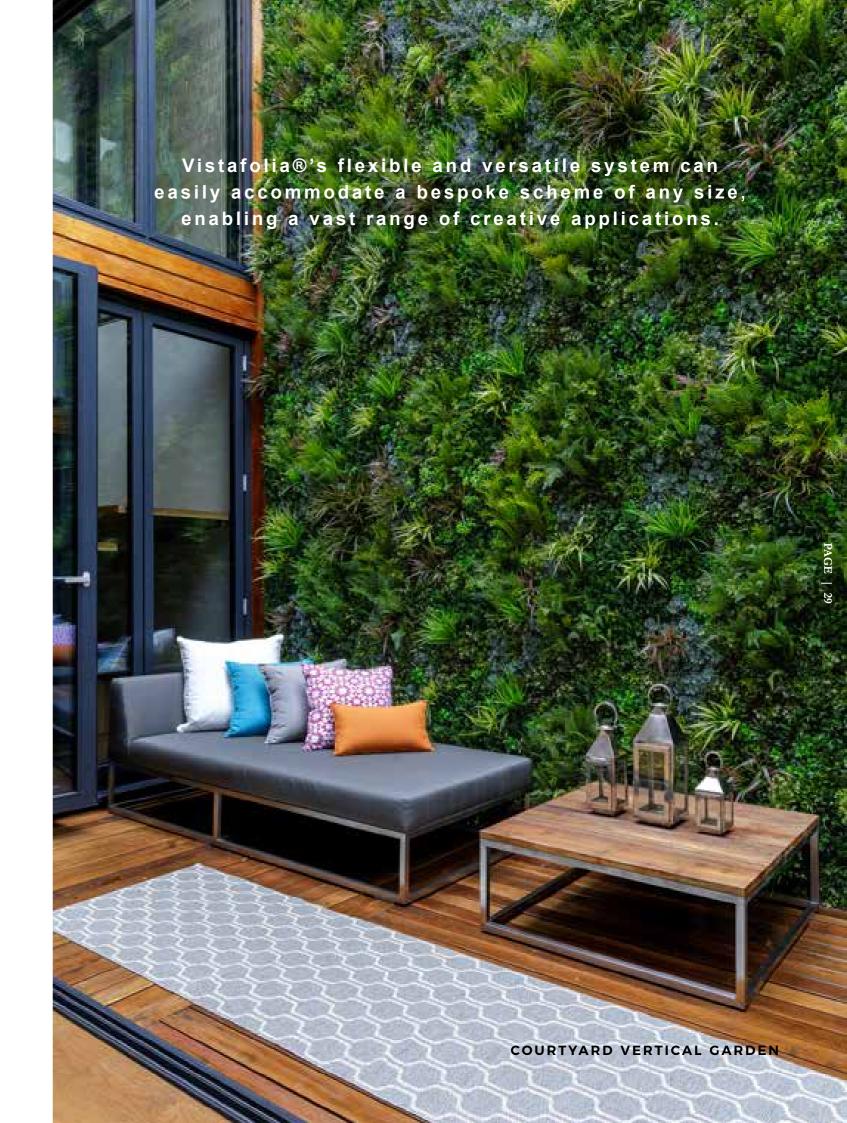

contains enough plants for around 10 panels and allows you to create a truly bespoke finish tailored to your own taste.





Beautifully crafted foliage to add extra depth.

Create really bold textures to make your wall stand out.





Each box of additional foliage contains enough plants for around 10 panels

and gives you the tools you need to create a truly bespoke finish.





#### WE GIVE YOU THE POWER TO CREATE



The owner of this house had been waiting for the right solution for this very tight space to come along. Tasked with making it an attractive, functional part of the home, Vistafolia® rose to the challenge, dressing the imposing wall in this tiny courtyard and turning what was a difficult and unloved space into a warm, welcoming nook that is now very much part of the home.











This compact garden by garden designer Maïtanne Hunt, with a striking tapestry of artificial greenery, brings nature into the small, open-plan apartment, providing a bright, airy, greenery-accented environment for relaxation while creating the illusion of a bigger space.





#### **INSTANT REFRESH**









This rooftop terrace overlooking the harbour in Barcelona needed a softening element to balance the opaque glass panels and concrete wall. With Vistafolia®'s textured planting, the rooftop terrace now provides a greener and more natural-feeling sanctuary where the homeowners and their guests can sink into the comfortable sun loungers and enjoy total privacy.

#### RELIEVE STRESS & CREATE A RELAXING HOME ENVIRONMENT



Create the ideal, low-maintenance outdoor green room with