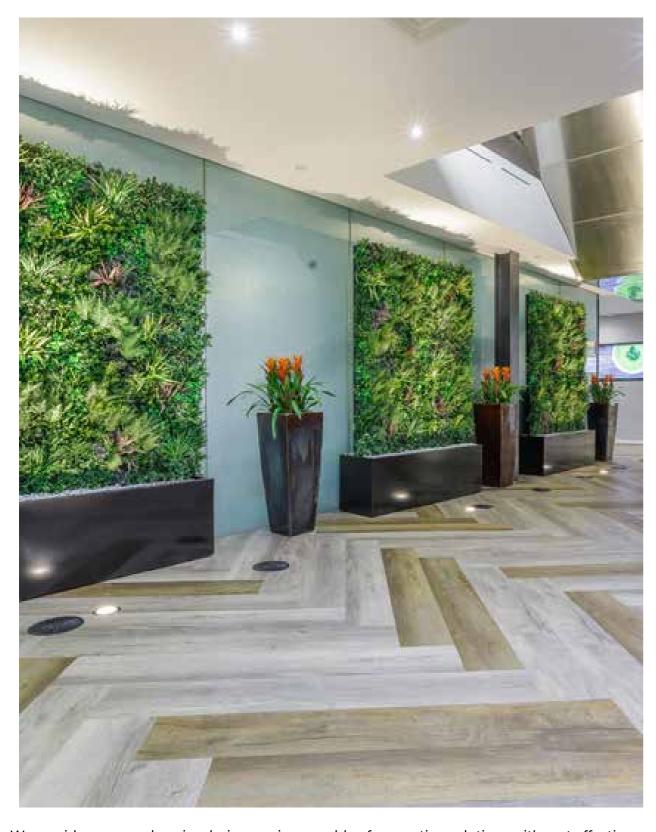

Vistafolia®'s luxurious green walls have become the artificial solution of choice for some of the world's most recognizable brands. Twining's Tea, situated in the same London shop since 1706, are one such client. Their wall brings a burst of color to an otherwise dark room, giving their clients the perfect backdrop to take selfies and relax amongst beautiful surroundings.