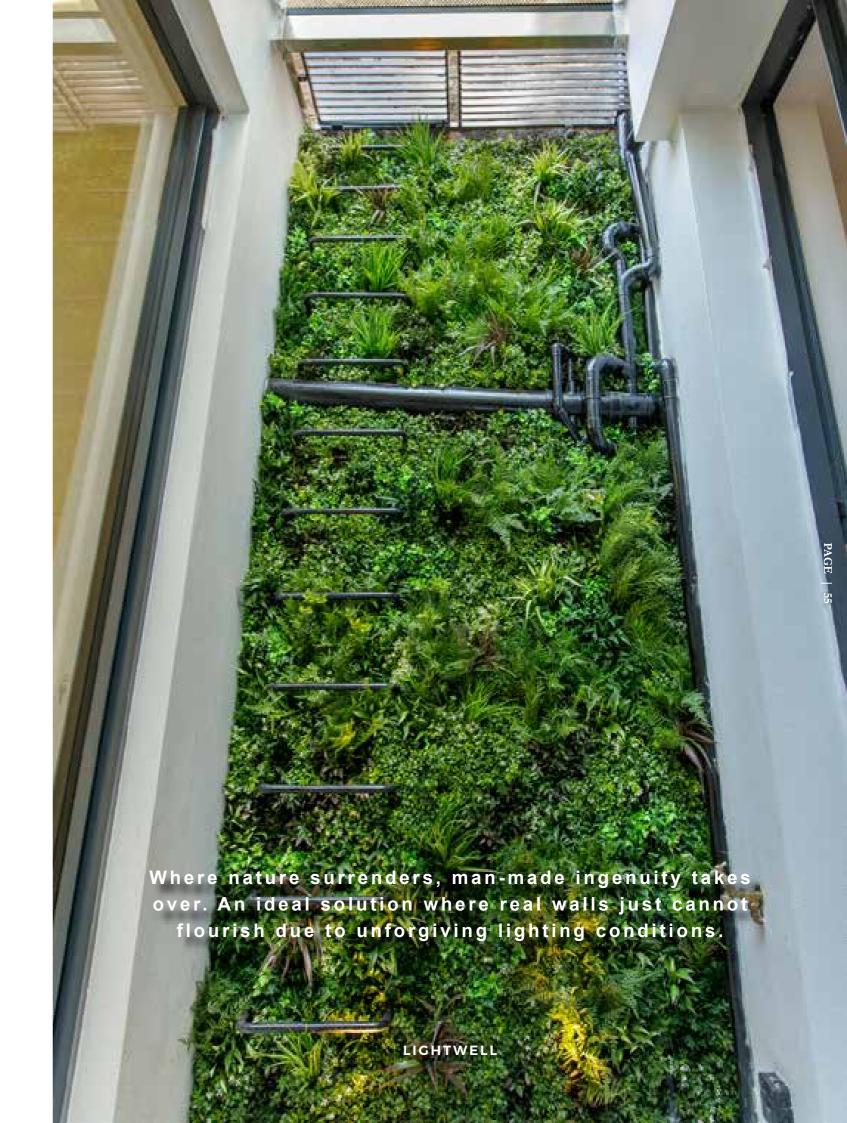

Small corners can also benefit from the potential offered by artificial greenery. The lightwell in this contemporary scheme shows how Vistafolia® can enhance even the smallest space, creating beautiful pockets of no-maintenance, natural-looking planting in challenging conditions where real plants would struggle.

LIGHTWELL GARDEN