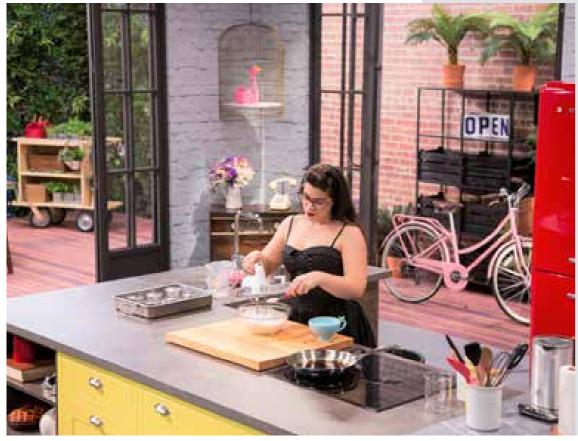

Fresh-looking greenery in a domestic scene adds magic. Green walls are the perfect backdrop for Kitchen 24's cheerful set, evoking a mood of homespun goodness.