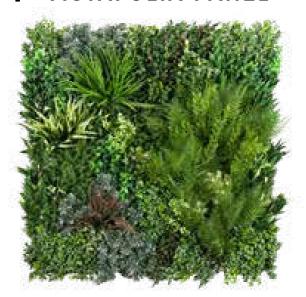

# VISTAFOLIA® PANELS

**ULTRA-REALISTIC FOLIAGE** 

The key component of Vistafolia®'s unique artificial wall solution is the Vistafolia® Panel, which is used to create the stunning vertical gardens.

**UV-IFR Technology** 

# UNIQUE 3-PANEL SOLUTION

The Vistafolia® solution uses a unique three-panel system to create a totally natural look without repetition or visible joins.

#### THE FUTURE OF ARTIFICIAL GREEN WALLS IS HERE

Vistafolia®'s lush artificial green wall system panels have been designed to create a beautiful green environment with a realistic effect even in the most inhospitable planting locations.