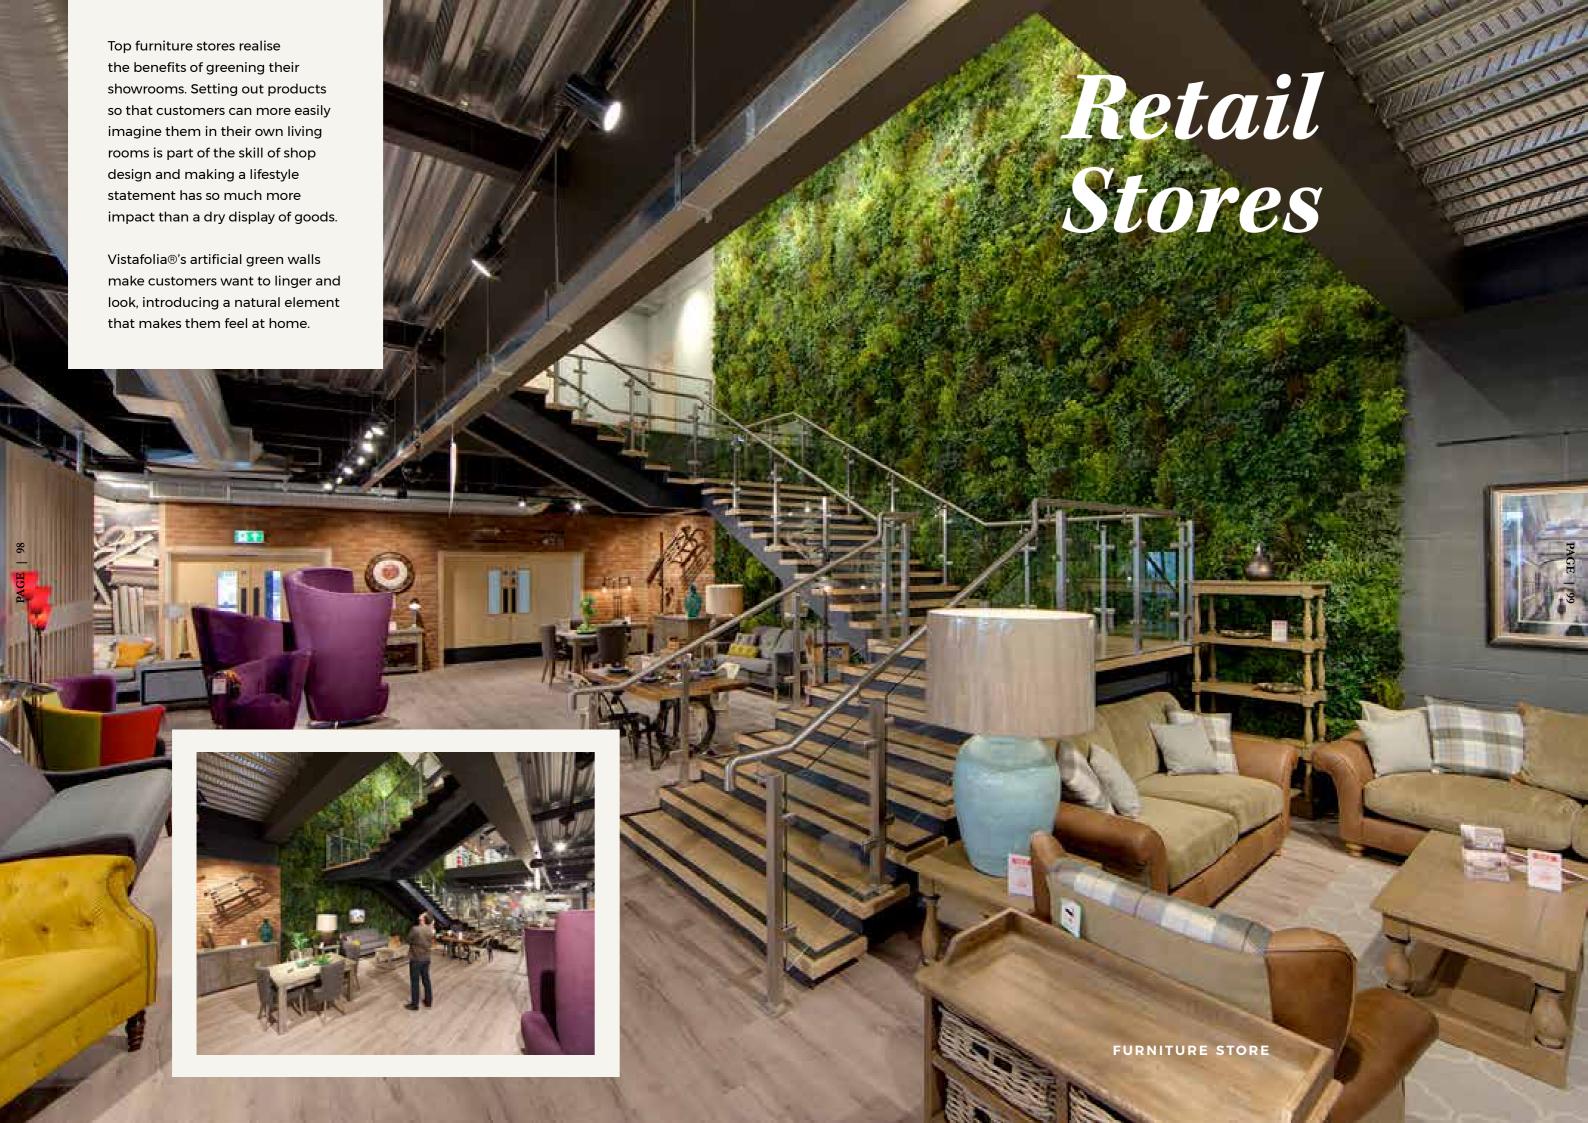

## The market leader in artificial green walls

Where horticultural limits are reached, our artificial green walls are the market-leading solution for spaces where plants cannot grow.

Our green walls transcend the need for light and water and are at home anywhere your imagination takes them.

Manufacturing our Vistafolia® Panels to the highest standards in our own facility, we have faithfully replicated nature's beauty using colours and forms virtually indistinguishable from real plants.