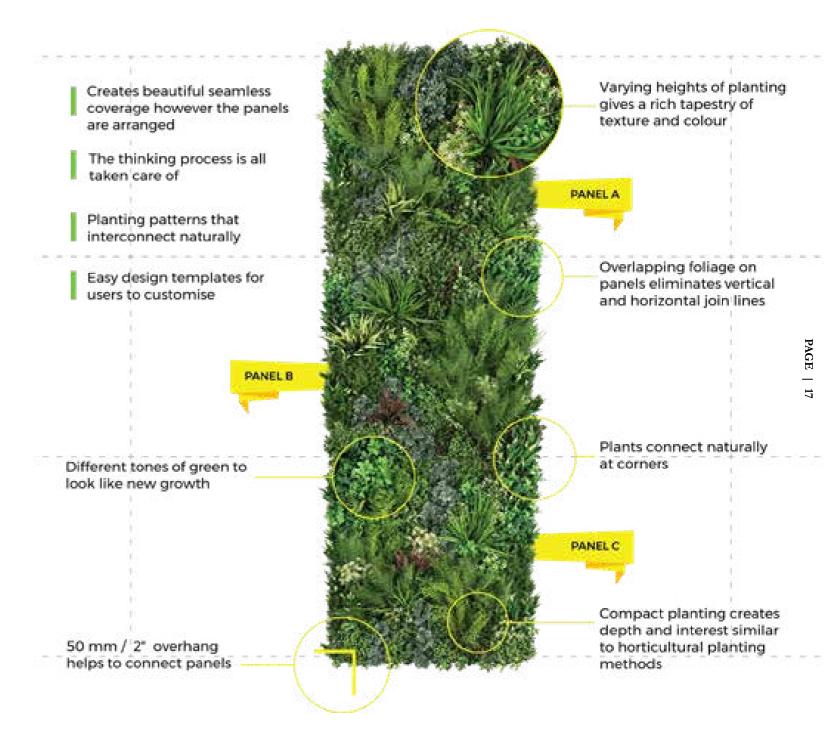

# UNIQUE 3-PANEL SOLUTION

The Vistafolia® solution uses a unique three-panel system to create a totally natural look without repetition or visible joins.

#### THE FUTURE OF ARTIFICIAL GREEN WALLS IS HERE

Vistafolia®'s lush artificial green wall system panels have been designed to create a beautiful green environment with a realistic effect even in the most inhospitable planting locations.