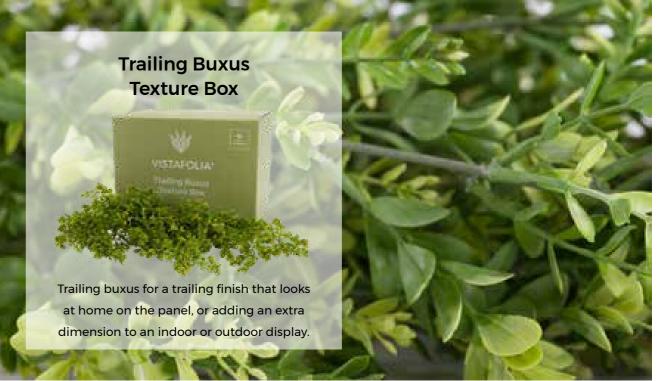

Each box of additional foliage contains enough plants for around 10 panels and allows you to create a truly bespoke finish tailored to your own taste.

Beautifully crafted foliage to add extra depth.

Create really bold textures to make your wall stand out.

Each box of additional foliage contains enough plants for around 10 panels

and gives you the tools you need to create a truly bespoke finish.