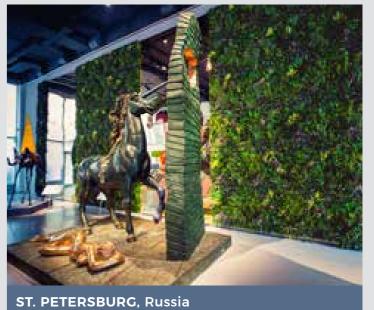

# The backdrop of greenery heightens the dramatic effect of Dali's monumental sculptures, creating a poetic atmosphere for the extravagant bronze sculptures. ERARTA MUSEUM, ST. PETERSBURG, RUSSIA

### **GREEN IS SECOND NATURE TO US**

Erarta, Russian's largest private museum of contemporary art, holds more than forty exhibitions a year. To complement such thought-provoking exhibits as surrealist Salvador Dali's Space Venus, the museum commissioned Vistafolia® to install floor-to-ceiling green walls. The foliage's variation in colour and texture create an interesting background which nevertheless does not distract from the artwork, making it an excellent choice as a background for sculpture.