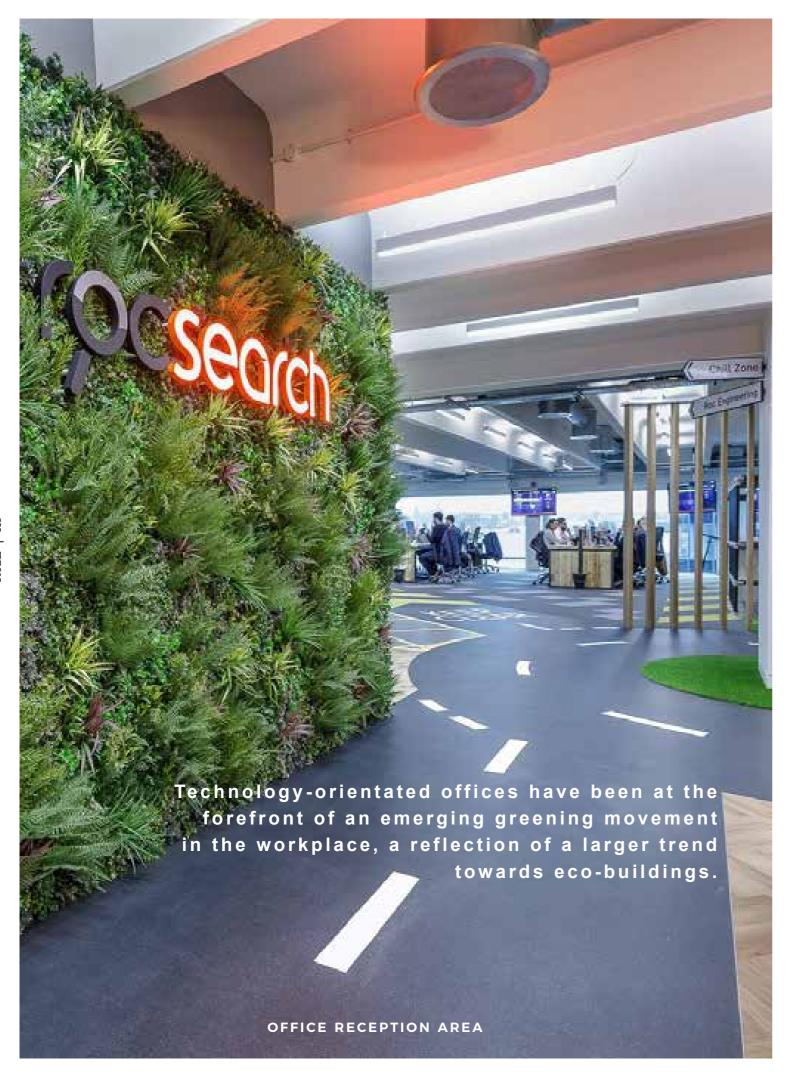

This dynamic Lithuanian computer software company, specialising in e-sports, needed an interior that reflected their out-of-the-box thinking. To make up for the view out of the window, they chose Vistafolia® to soften the environment and make a welcome addition to the game machines.