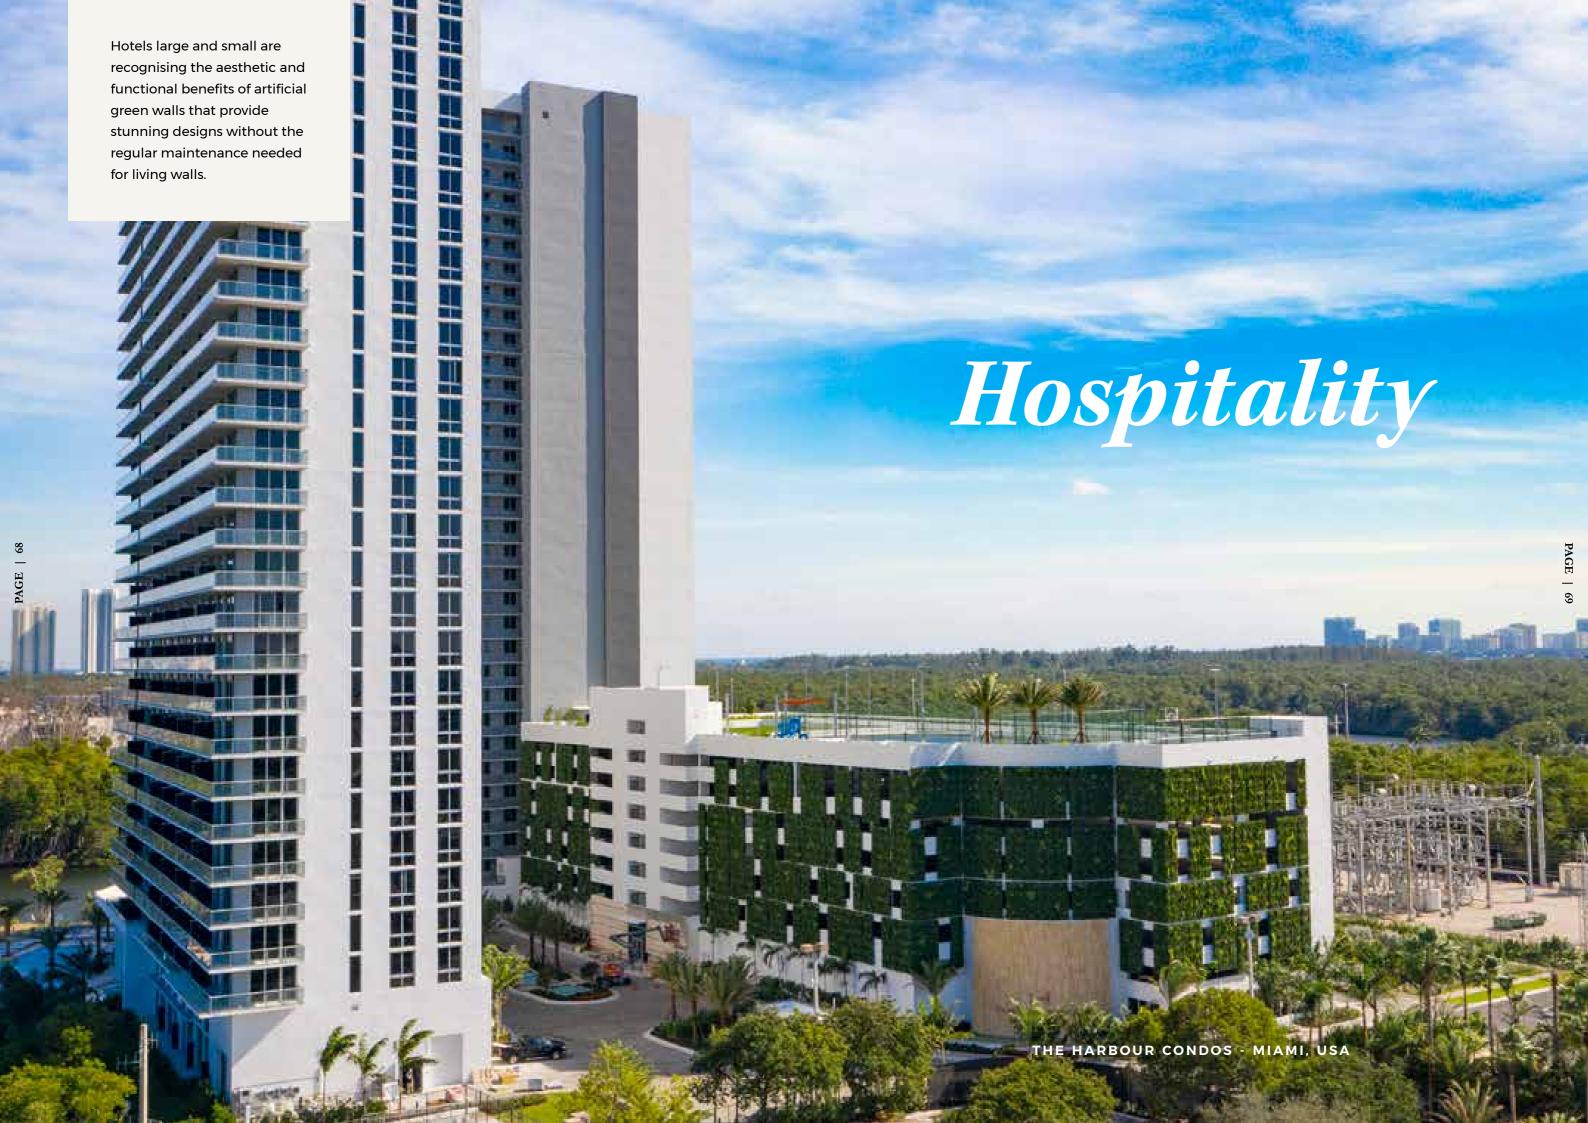

Vistafolia® was chosen to dress this luxury condominium, set in five acres of land on Sunny Isles Bay in Miami, with stunning greenery. Comprising hundreds of Vistafolia® Panels, the tapestries of foliage complemented the feature stonework on the facade, softening the sleek lines of the contemporary design. The resulting feature wall, with its imposing breadth, perfectly suits the development's role as an urban oasis.