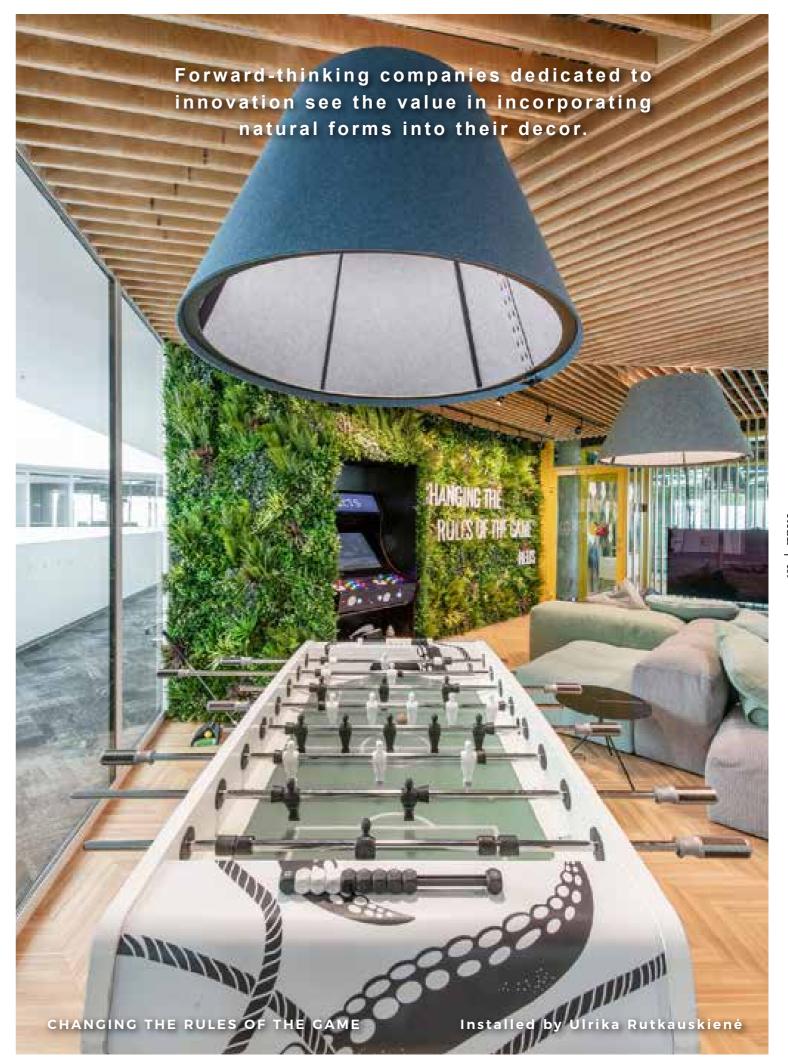

This dynamic Lithuanian computer software company, specialising in e-sports, needed an interior that reflected their out-of-the-box thinking. To make up for the view out of the window, they chose Vistafolia® to soften the environment and make a welcome addition to the game machines.

# **CREATIVE INTERIOR**