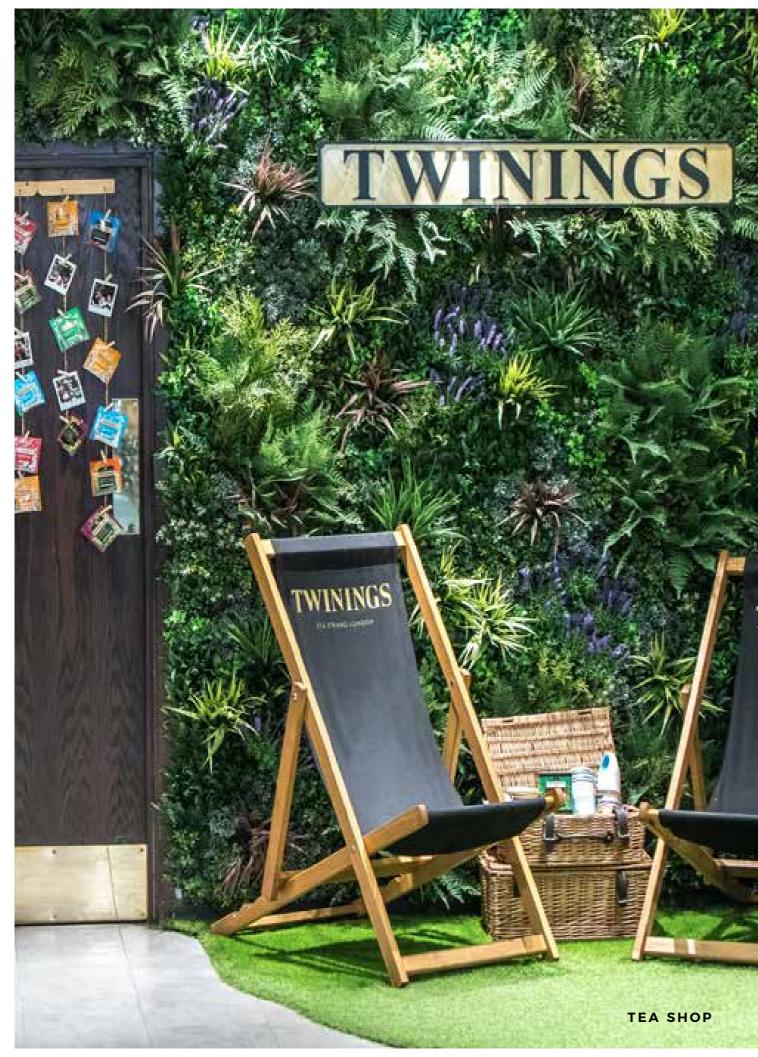

Vistafolia®'s luxurious green walls have become the artificial solution of choice for some of the world's most recognizable brands. Twining's Tea, situated in the same London shop since 1706, are one such client. Their wall brings a burst of color to an otherwise dark room, giving their clients the perfect backdrop to take selfies and relax amongst beautiful surroundings.