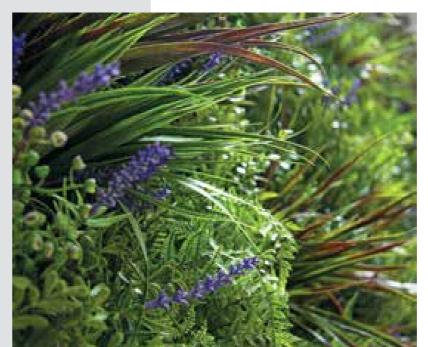

## **CREATE SHAPES**

Additional plants give the wall a random element that is even more akin to a natural wall that can be used on their own or in a combination

Change the colours from season to season, or simply as your mood suits.

Each box of additional foliage contains enough plants for around 10 panels and allows you to create a truly bespoke finish tailored to your own taste.

Beautifully crafted foliage to add extra depth.

Create really bold textures to make your wall stand out.

Each box of additional foliage contains enough plants for around 10 panels

and gives you the tools you need to create a truly bespoke finish.