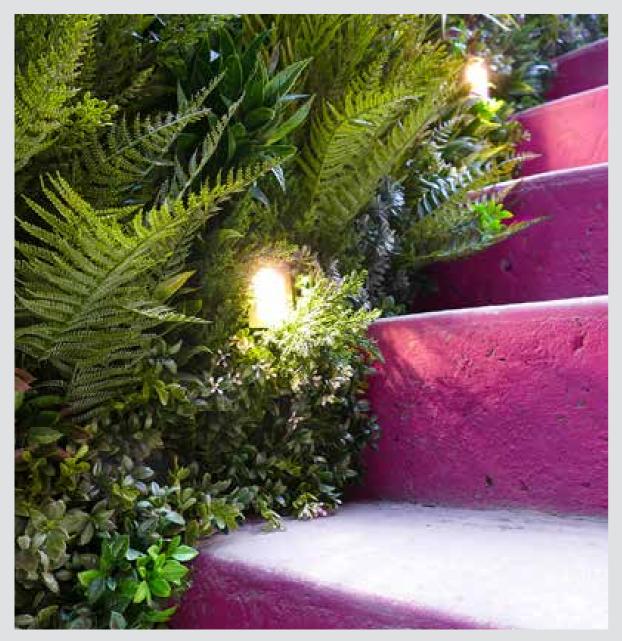

# **DELIVERING EXCELLENCE**

The look of a lush, energising green wall instantly refreshes featureless spaces, such as the staircase of this property. Our seamless foliage panels are a perfect solution for enlivening light-reduced, confined spaces such as corridors and stairways.