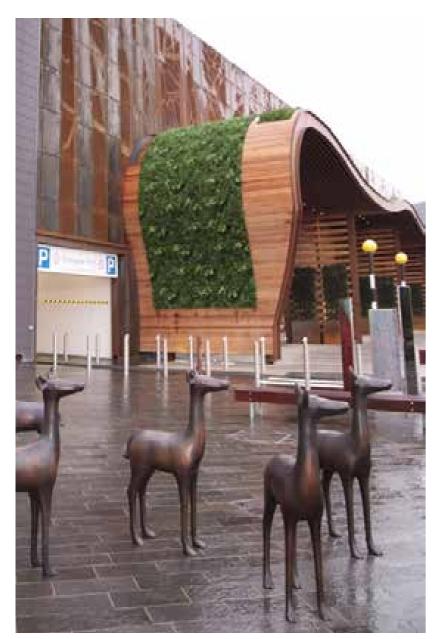

# NATURAL-LOOKING GROWING PATTERN

The windswept site and strongly curved design of this new modern extension to the Glasgow Fort Shopping Centre presented a huge challenge for landscape architects. Vistafolia® was ideal to create the look they wanted.

Thanks to our choice of leaf shapes and textures, the finished effect looks natural through all seasons in Scotland, yet is also robust and versatile enough to withstand the exposed site and fit the unusual arc of the planting surface.

### WARM, WELCOMING SPACE

Large shopping centres have very strict rules governing what can and can't be installed for safety reasons. Vistafolia®'s market leading fire classification means that our product satisfies even the most stringent regulations.