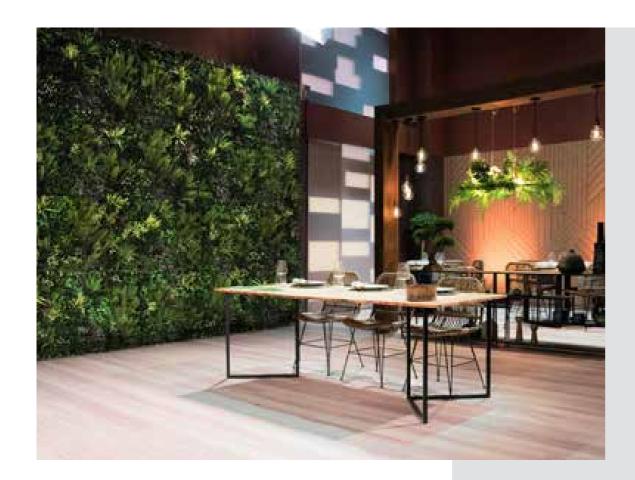

Fresh-looking greenery in a domestic scene adds magic. Green walls are the perfect backdrop for Kitchen 24's cheerful set, evoking a mood of homespun goodness.