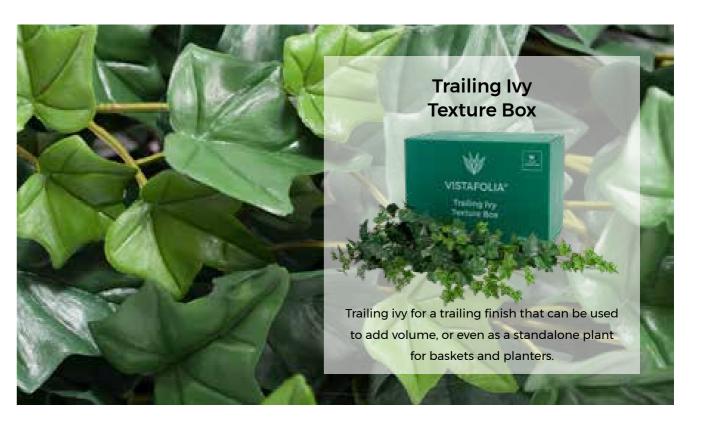

Each box of additional foliage contains enough plants for around 10 panels and allows you to create a truly bespoke finish tailored to your own taste.

Beautifully crafted foliage to add extra depth.

Create really bold textures to make your wall stand out.

Each box of additional foliage contains enough plants for around 10 panels

and gives you the tools you need to create a truly bespoke finish.