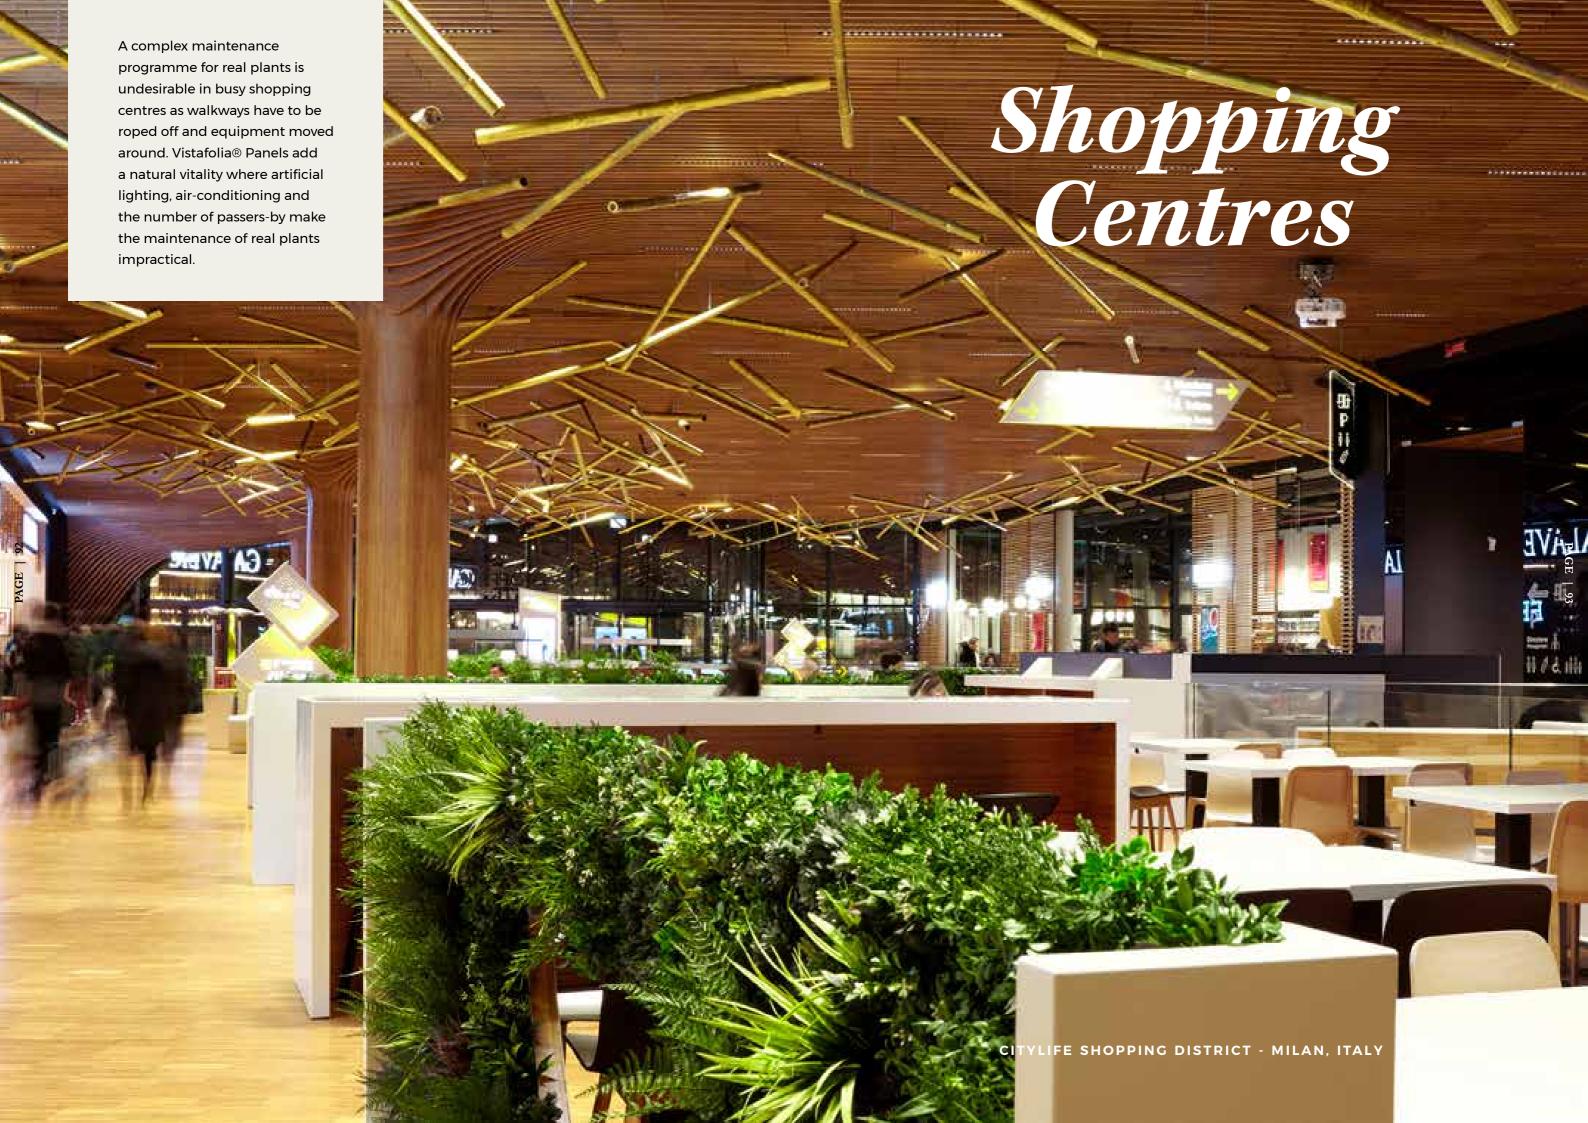

# NATURAL-LOOKING GROWING PATTERN

The windswept site and strongly curved design of this new modern extension to the Glasgow Fort Shopping Centre presented a huge challenge for landscape architects. Vistafolia® was ideal to create the look they wanted.

Thanks to our choice of leaf shapes and textures, the finished effect looks natural through all seasons in Scotland, yet is also robust and versatile enough to withstand the exposed site and fit the unusual arc of the planting surface.

### WARM, WELCOMING SPACE

Large shopping centres have very strict rules governing what can and can't be installed for safety reasons. Vistafolia®'s market leading fire classification means that our product satisfies even the most stringent regulations.