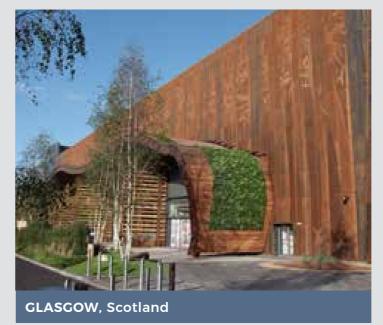

# NATURAL-LOOKING GROWING PATTERN

The windswept site and strongly curved design of this new modern extension to the Glasgow Fort Shopping Centre presented a huge challenge for landscape architects. Vistafolia® was ideal to create the look they wanted.

Thanks to our choice of leaf shapes and textures, the finished effect looks natural through all seasons in Scotland, yet is also robust and versatile enough to withstand the exposed site and fit the unusual arc of the planting surface.