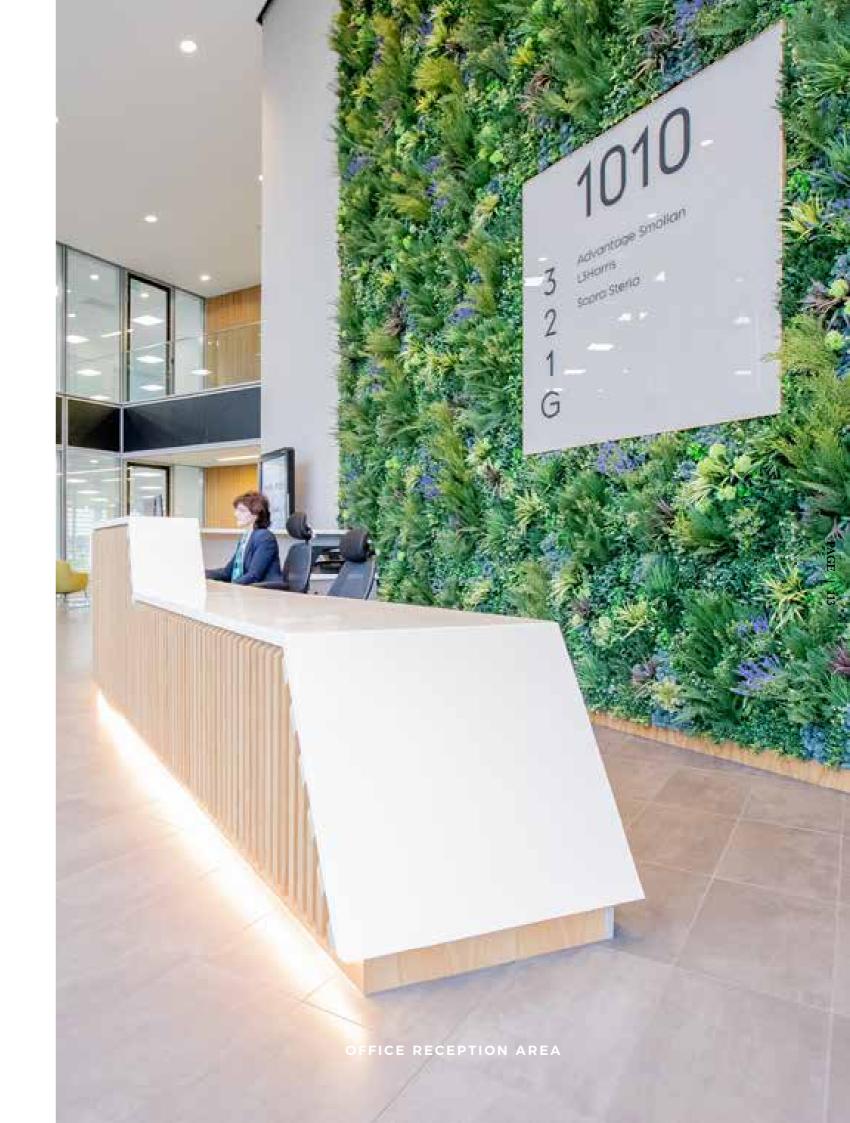

# **UPLIFTING ENVIRONMENT**

POS Interiors, Guernsey, offer specialist workplace consultancy on how to create an inspiring environment that fosters wellbeing within your workforce and increases productivity.

Our Vistafolia® Panels grace a double-height feature wall, creating a calm counterpoint to the energetic lettering of nearby artwork. The textures and colours of the planting immediately engender a warm, welcoming atmosphere conducive to effective working.

### WARM, WELCOMING SPACE

ADD SOFT LAVENDER AND DELICATE
WHITE TO GET THIS LOOK

By installing green walls, this co-working space has given workers in the hi-tech companies that use the offices, a bright and pleasant communal area where they can enjoy networking with fellow entrepreneurs over tea or coffee, providing an inspiring ambiance to aid collaboration in this new creative hub.