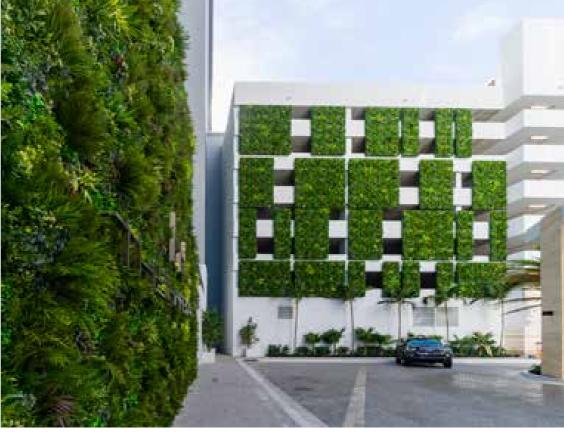

Vistafolia® was chosen to dress this luxury condominium, set in five acres of land on Sunny Isles Bay in Miami, with stunning greenery. Comprising hundreds of Vistafolia® Panels, the tapestries of foliage complemented the feature stonework on the facade, softening the sleek lines of the contemporary design. The resulting feature wall, with its imposing breadth, perfectly suits the development's role as an urban oasis.