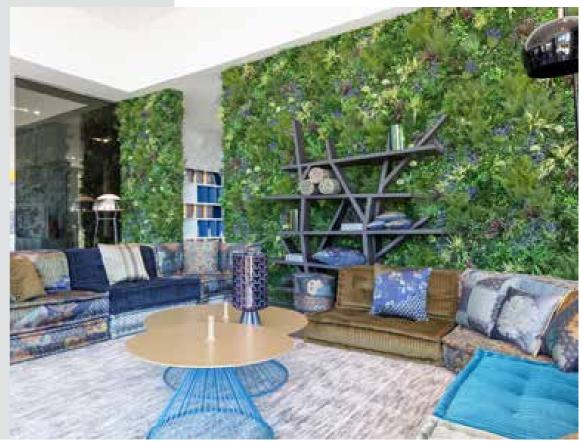

The gold standard in artificial green walls, Vistafolia® is the only brand in its category that can satisfy Roche Bobois' exacting design and technical standards.

Many international design leaders recognise Vistafolia®'s innovativeness and technical excellence, relying on our outstanding quality and product performance to enhance the display of their own products and services.

Here, world-leader Roche Bobois, who work closely with renowned furniture designers and fashion houses, installed our Vistafolia® Panels, with bespoke Colour Box application, in their West Hollywood showroom, in a project that's a perfect example of the natural synergy between Vistafolia® and leading names in design.