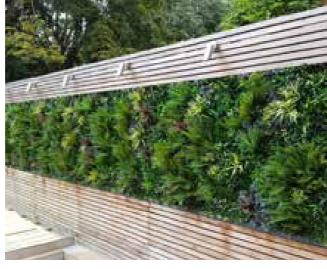

# UNIQUE 3-PANEL SOLUTION

The Vistafolia® solution uses a unique three-panel system to create a totally natural look without repetition or visible joins.

#### THE FUTURE OF ARTIFICIAL GREEN WALLS IS HERE

Vistafolia®'s lush artificial green wall system panels have been designed to create a beautiful green environment with a realistic effect even in the most inhospitable planting locations.