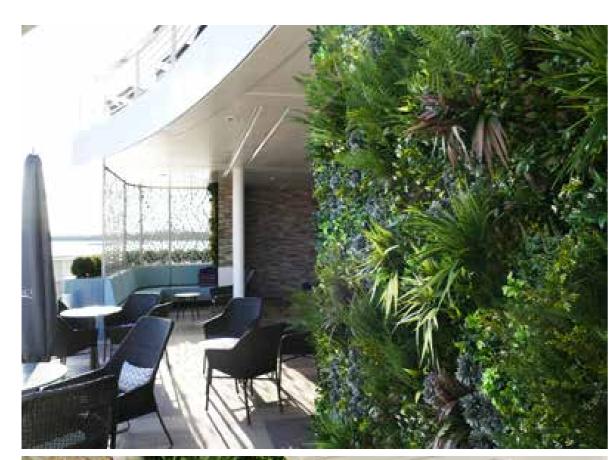

CRUISE SHIP ARTIFICIAL GREEN WALL

Our walls can be found all across the globe, from small private backyards to huge commercial projects. Sometimes the installation is somewhere a little different, such as this installation on a Saga Cruise Ship. Our combination of UV + IFR technology make them perfect for such a job, giving clients complete peace of mind on the safety and longevity of their purchase.