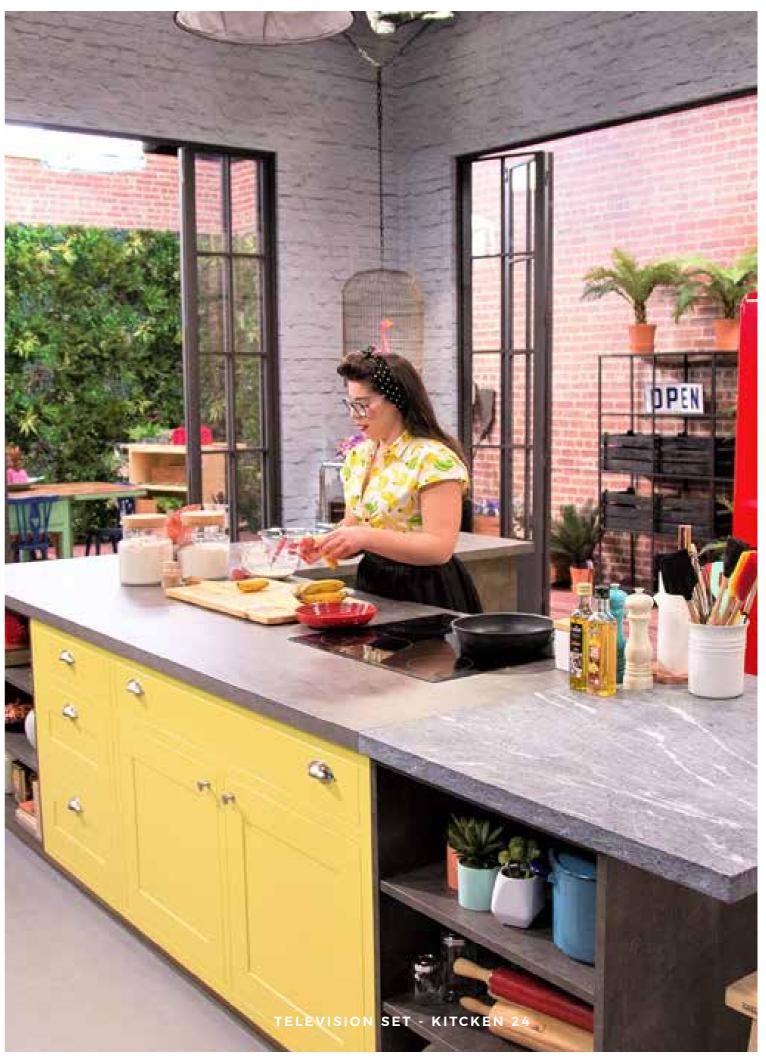

Fresh-looking greenery in a domestic scene adds magic. Green walls are the perfect backdrop for Kitchen 24's cheerful set, evoking a mood of homespun goodness.