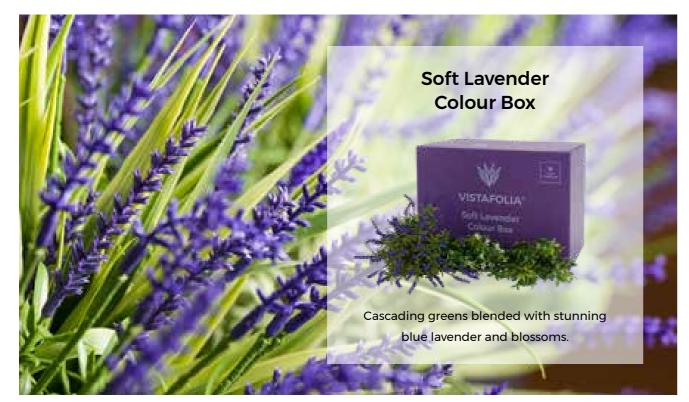

Each box of additional foliage contains enough plants for around 10 panels and allows you to create a truly bespoke finish tailored to your own taste.

Beautifully crafted foliage to add extra depth.

Create really bold textures to make your wall stand out.

Each box of additional foliage contains enough plants for around 10 panels

and gives you the tools you need to create a truly bespoke finish.