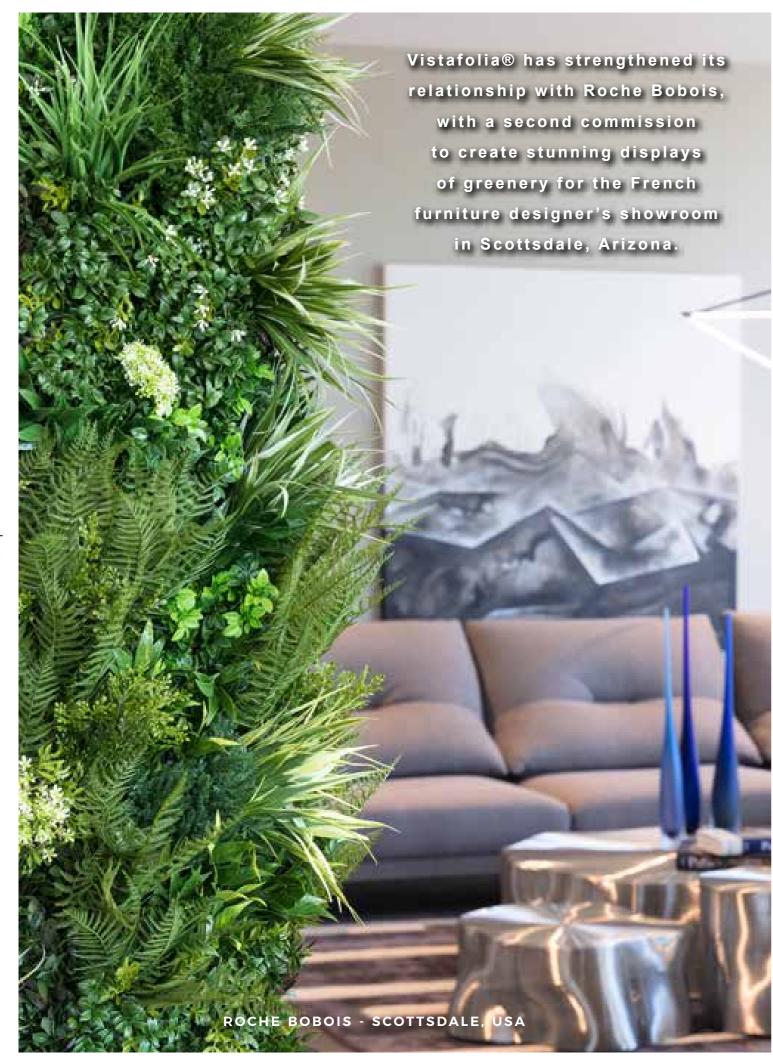

The gold standard in artificial green walls, Vistafolia® is the only brand in its category that can satisfy Roche Bobois' exacting design and technical standards.

Many international design leaders recognise Vistafolia®'s innovativeness and technical excellence, relying on our outstanding quality and product performance to enhance the display of their own products and services.

Here, world-leader Roche Bobois, who work closely with renowned furniture designers and fashion houses, installed our Vistafolia® Panels, with bespoke Colour Box application, in their West Hollywood showroom, in a project that's a perfect example of the natural synergy between Vistafolia® and leading names in design.