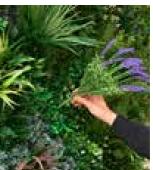

#### YOUR WALL YOUR WAY

Simply slot the plants in to add bursts of vibrant colours and extra depth to your Vistafolia® Panels to give you the look and finish that you desire

## **CREATE SHAPES**

Additional plants give the wall a random element that is even more akin to a natural wall that can be used on their own or in a combination

Change the colours from season to season, or simply as your mood suits.

Each box of additional foliage contains enough plants for around 10 panels and allows you to create a truly bespoke finish tailored to your own taste.

Beautifully crafted foliage to add extra depth.

Create really bold textures to make your wall stand out.

Each box of additional foliage contains enough plants for around 10 panels

and gives you the tools you need to create a truly bespoke finish.