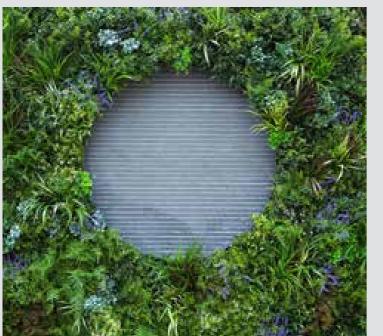

## VISTAFOLIA® PANEL SAMPLE

### A QUARTER (350 MM X 350 MM / 14" X 14" ) OF ONE REGULAR PANEL

The sample condenses the features of our Vistafolia® Panel into a compact view so that customers can appreciate the design and quality of our breakthrough green wall system.

Made of UV Stabilised & Fire Rated artificial foliage fixed to a powder-coated mild steel grid, the sample incorporates a selection of the 16 plant varieties found on our Vistafolia® Panels.