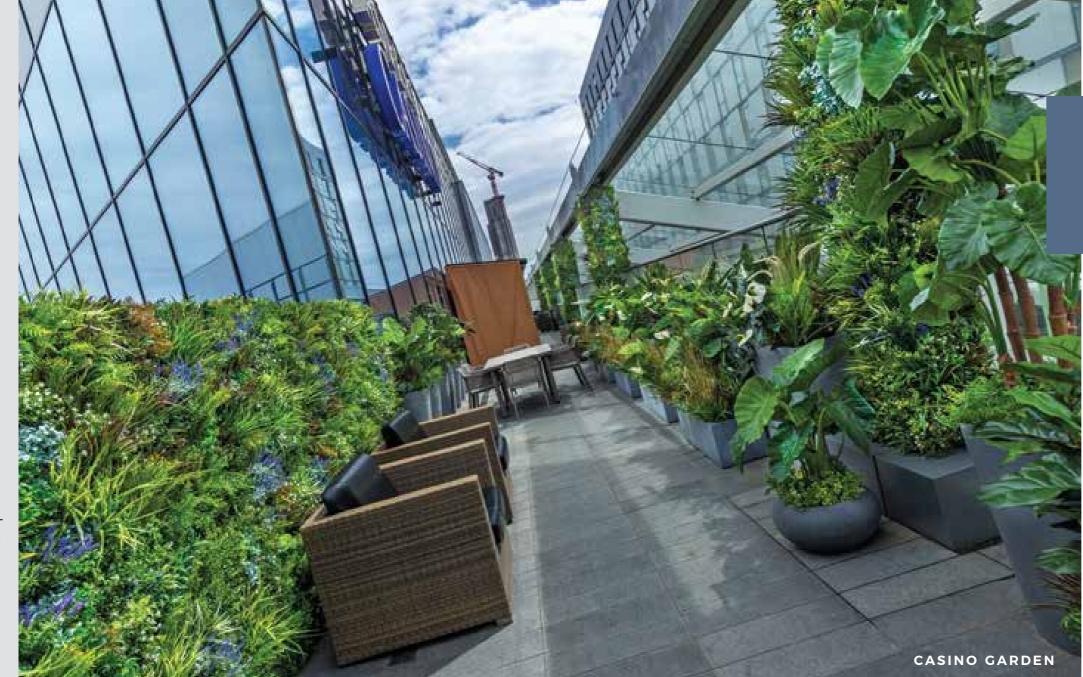

# TRULY UNIQUE

# **INSPIRED BY NATURE**

Vistafolia® contributes strongly to the warm, comfortable feel of the rooftop retreat of this popular casino.

Our artificial living wall provided the perfect solution for filling the terrace with lush green foliage, softening the concrete and steel exterior with vertical planting while leaving plenty of room for seating. The casino now has a green space where guests can relax in the open air.

Vistafolia® designers work hard to capture the exact colours, shadings, dimensions and movements of real plants. Our meticulous workmanship comes from a deep appreciation of nature. The splendour of creation inspires us to bring every leaf on our panels to life, faithfully replicating its vibrant colours, elegant shapes and mesmerising movements.