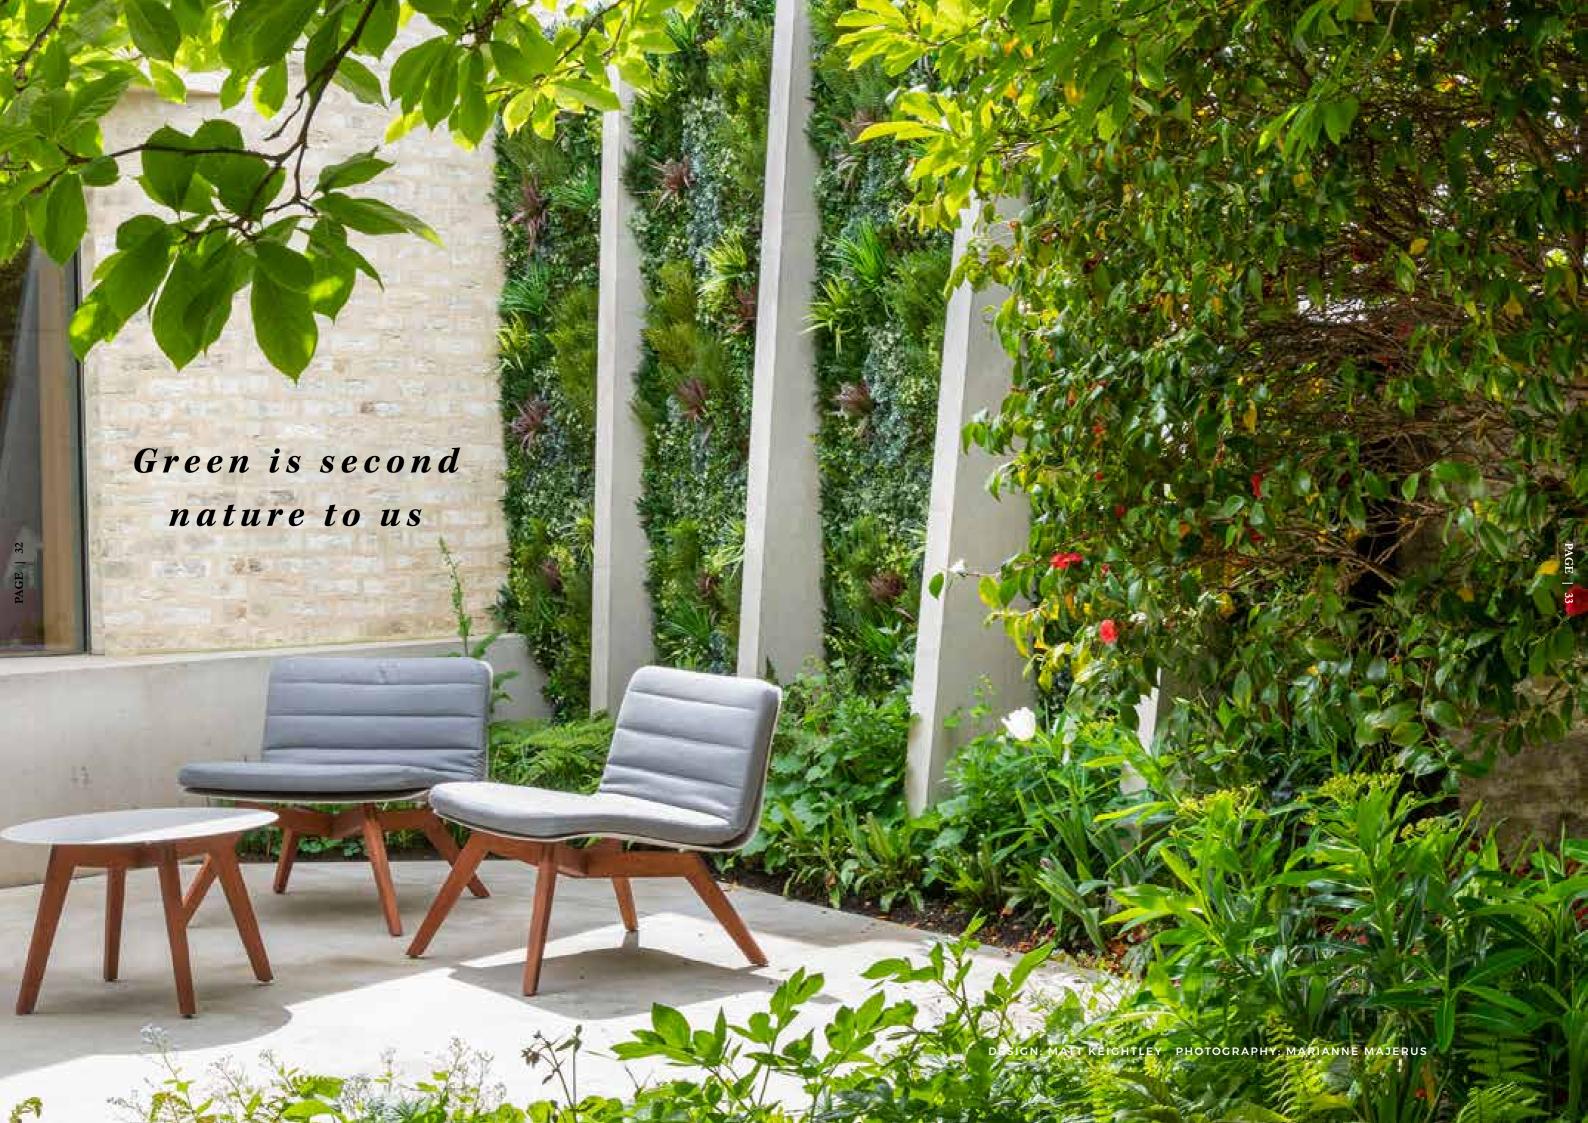

### **GREEN IS SECOND NATURE TO US**

Erarta, Russian's largest private museum of contemporary art, holds more than forty exhibitions a year. To complement such thought-provoking exhibits as surrealist Salvador Dali's Space Venus, the museum commissioned Vistafolia® to install floor-to-ceiling green walls. The foliage's variation in colour and texture create an interesting background which nevertheless does not distract from the artwork, making it an excellent choice as a background for sculpture.