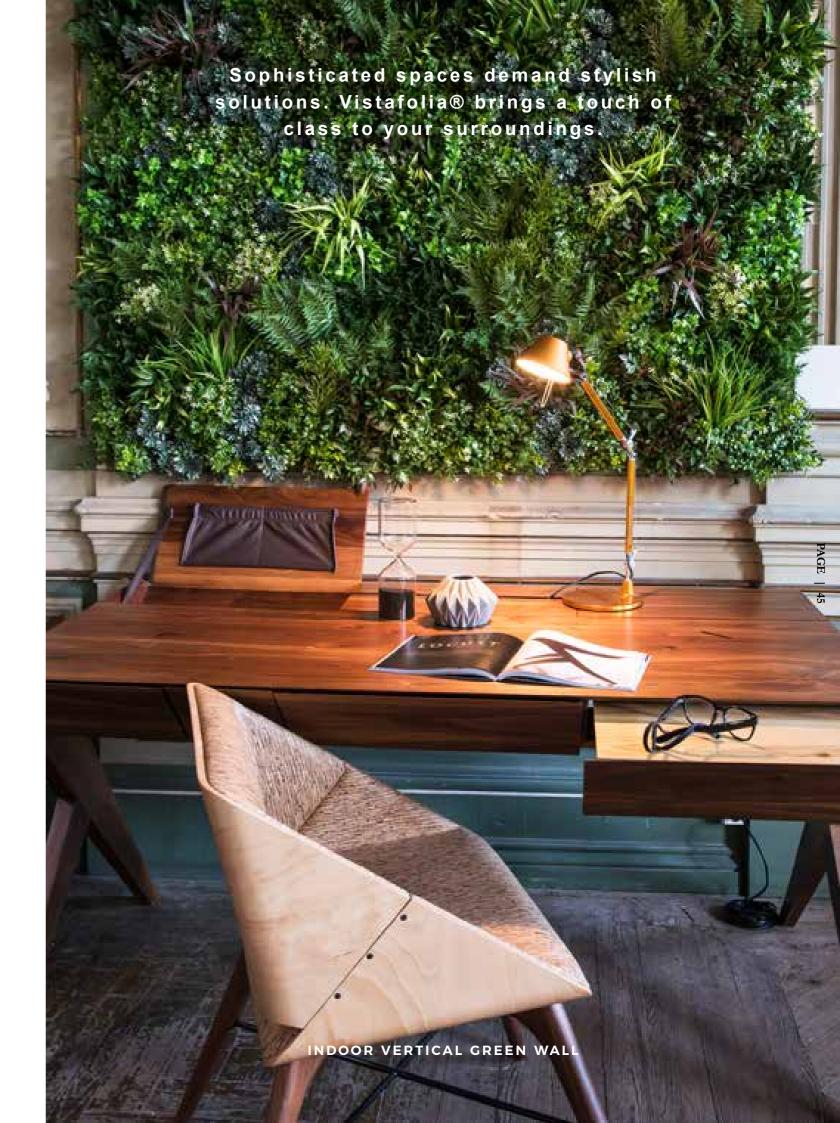

ng green for the children to play on. Artificial green walls and artificial grass make the perfect partners when transforming an outdoor area into a fun-filled zone that can be used throughout the year.





Small corners can also benefit from the potential offered by artificial greenery. The lightwell in this contemporary scheme shows how Vistafolia® can enhance even the smallest space, creating beautiful pockets of no-maintenance, natural-looking planting in challenging conditions where real plants would struggle.

LIGHTWELL GARDEN



#### **FOCUS ON STYLE**



We create feature walls and focal points to complement the interiors of both homes and commercial spaces. Beautiful, lush, life-like greenery creates a refreshing, natural-looking environment and gives interiors an instant lift.





This communal space needed a low-maintenance screening solution.

Dressing it up with artificial greenery that looks lush all year round created a beautiful green corridor that requires minimal upkeep.





# **LIFE-LIKE BEAUTY**

Give your imagination free rein. This combination of Vistafolia® with bold colour shows how you can use our panels to express your own personality.





#### WHERE ART MEETS VISTAFOLIA®



The perimeter of this large, suburban garden is very shady: too inhospitable for real plants. Our artificial green wall is the perfect solution, providing a vibrant background for sculpture while screening the property from its surroundings.



# NATURAL LOOK

# ENGINEERED FOR OPTIMUM PEFORMANCE

Contained within a crisply-edged frame of ceramic tiles, our hyperrealistic an