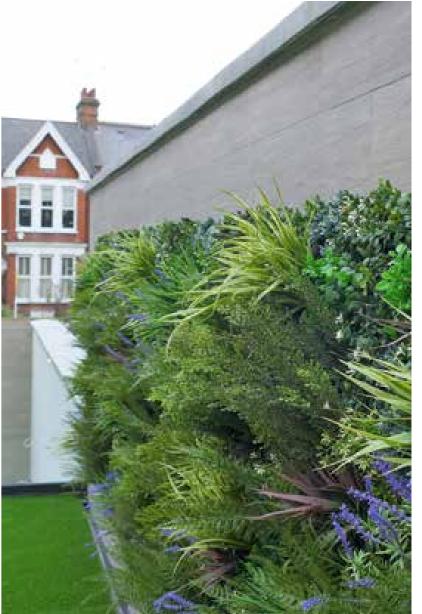

#### **INSTANT REFRESH**

This rooftop terrace overlooking the harbour in Barcelona needed a softening element to balance the opaque glass panels and concrete wall. With Vistafolia®'s textured planting, the rooftop terrace now provides a greener and more natural-feeling sanctuary where the homeowners and their guests can sink into the comfortable sun loungers and enjoy total privacy.