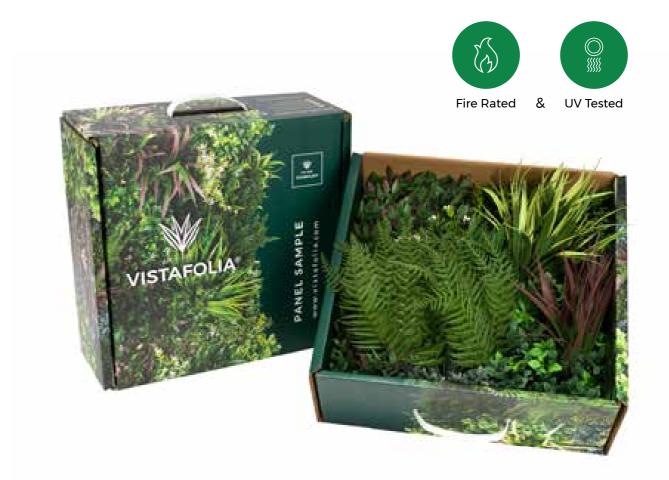

## VISTAFOLIA® PANEL SAMPLE

### A QUARTER (350 MM X 350 MM / 14" X 14" ) OF ONE REGULAR PANEL

The sample condenses the features of our Vistafolia® Panel into a compact view so that customers can appreciate the design and quality of our breakthrough green wall system.

Made of UV Stabilised & Fire Rated artificial foliage fixed to a powder-coated mild steel grid, the sample incorporates a selection of the 16 plant varieties found on our Vistafolia® Panels.

# Order samples

To order, contact info@vistafolia.com