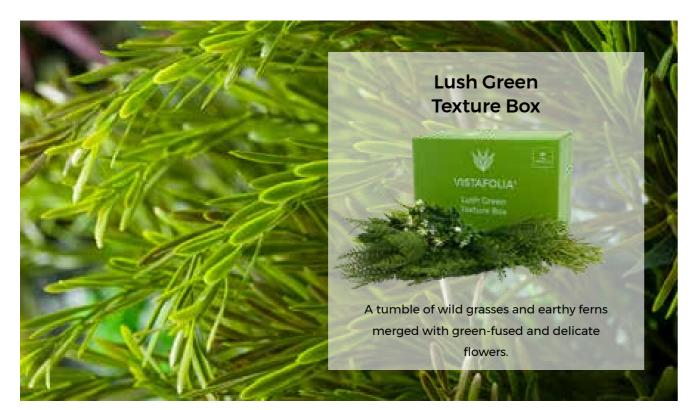

Each box of additional foliage contains enough plants for around 10 panels and allows you to create a truly bespoke finish tailored to your own taste.

Beautifully crafted foliage to add extra depth.

Create really bold textures to make your wall stand out.

Each box of additional foliage contains enough plants for around 10 panels

and gives you the tools you need to create a truly bespoke finish.