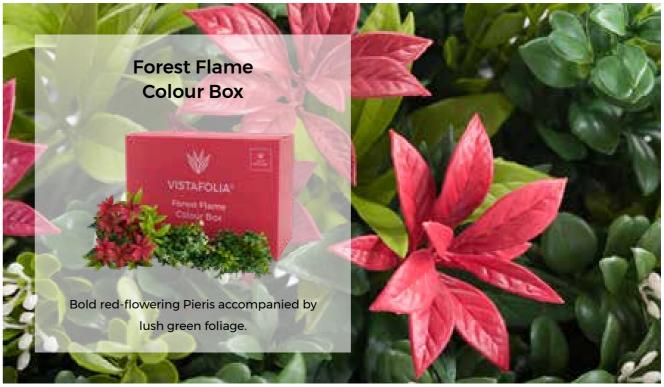

Each box of additional foliage contains enough plants for around 10 panels and allows you to create a truly bespoke finish tailored to your own taste.

Beautifully crafted foliage to add extra depth.

Create really bold textures to make your wall stand out.

Each box of additional foliage contains enough plants for around 10 panels

and gives you the tools you need to create a truly bespoke finish.