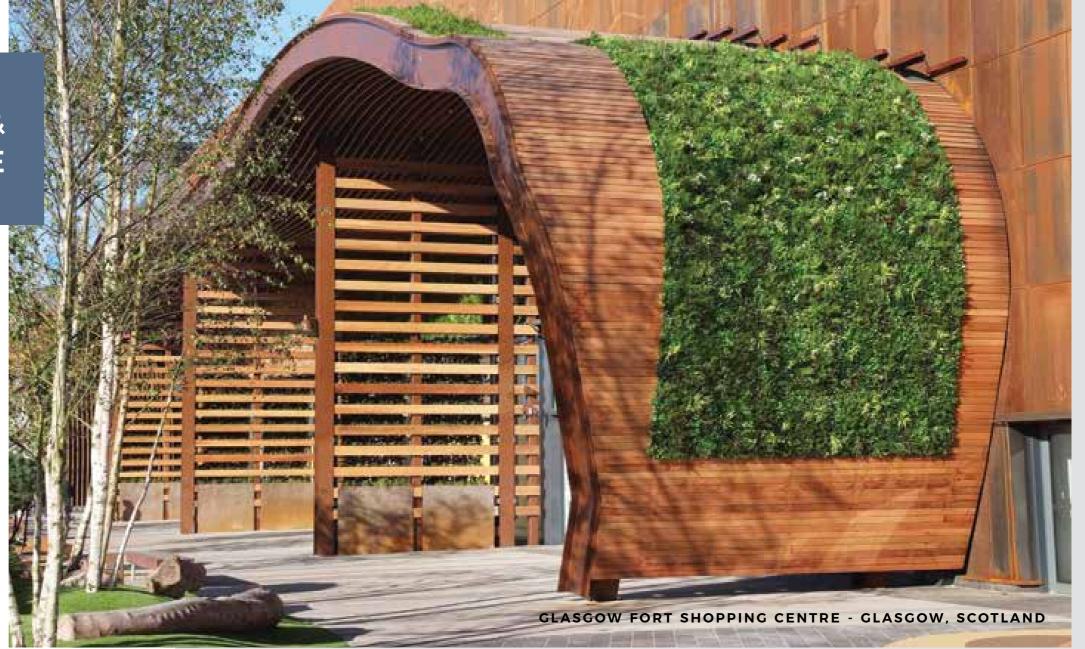

# NATURAL-LOOKING GROWING PATTERN

The windswept site and strongly curved design of this new modern extension to the Glasgow Fort Shopping Centre presented a huge challenge for landscape architects. Vistafolia® was ideal to create the look they wanted.

Thanks to our choice of leaf shapes and textures, the finished effect looks natural through all seasons in Scotland, yet is also robust and versatile enough to withstand the exposed site and fit the unusual arc of the planting surface.

### WARM, WELCOMING SPACE

Large shopping centres have very strict rules governing what can and can't be installed for safety reasons. Vistafolia®'s market leading fire classification means that our product satisfies even the most stringent regulations.