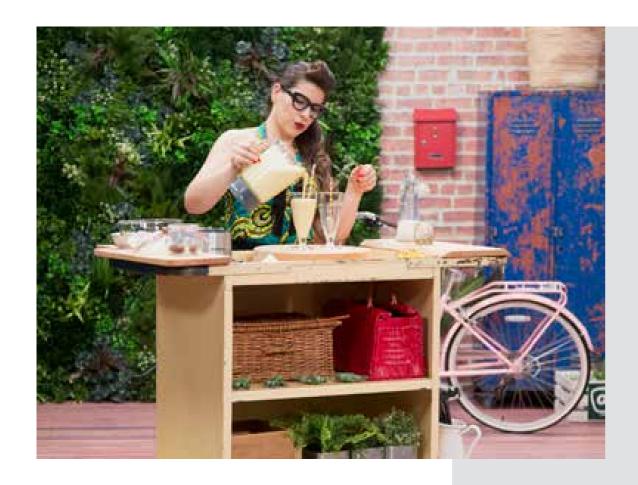

Fresh-looking greenery in a domestic scene adds magic. Green walls are the perfect backdrop for Kitchen 24's cheerful set, evoking a mood of homespun goodness.