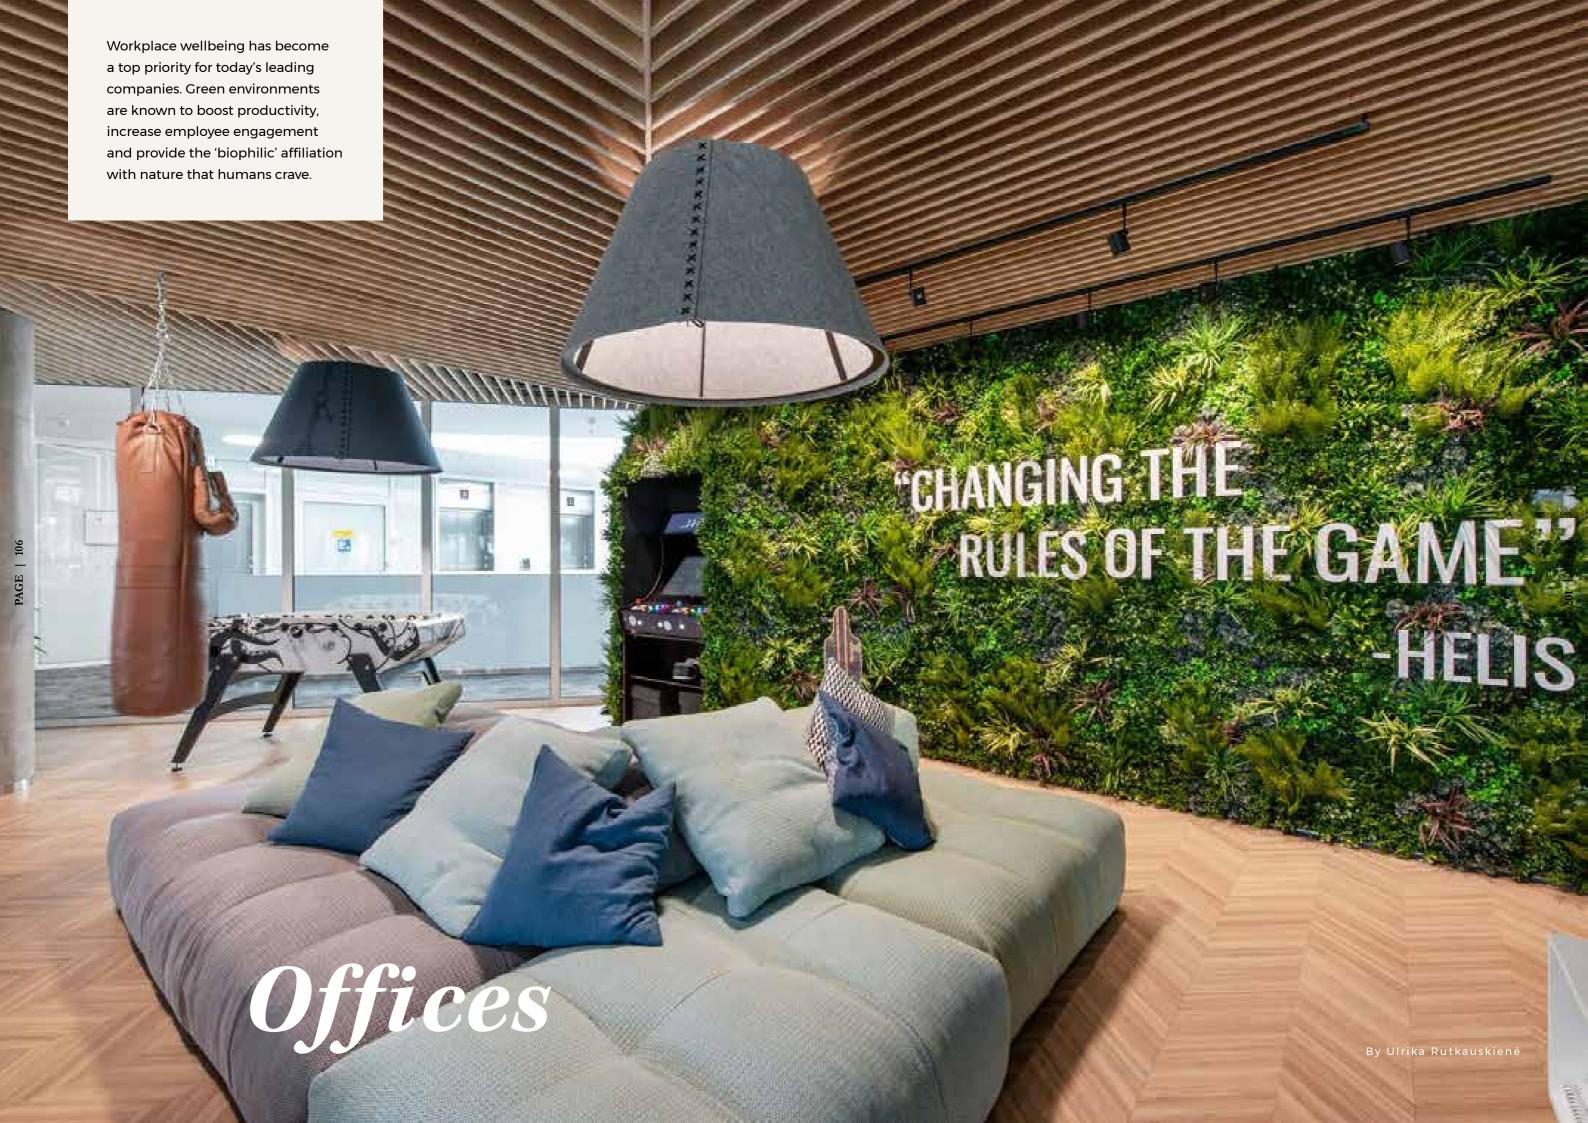

This dynamic Lithuanian computer software company, specialising in e-sports, needed an interior that reflected their out-of-the-box thinking. To make up for the view out of the window, they chose Vistafolia® to soften the environment and make a welcome addition to the game machines.

# **CREATIVE INTERIOR**